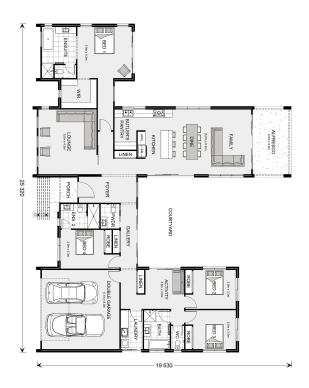

## Alpine Vista 295

217 Adams, Corowa

Land Area: 4634 m<sup>2</sup>

Contact Ian Gulliford on 0422 332 256

<sup>\*</sup> Price listed is indicative only and does not include stamp duty, legal fees or conveyancing costs. Images may depict optional upgrades including fixtures, fencing, landscaping, features, facades, finishes and/or other items which are not included in the stated price. Further information overleaf. For further information, please talk to a New Homes Consultant or visit our website at https://www.gjgardner.com.au/house-and-land-pricing.