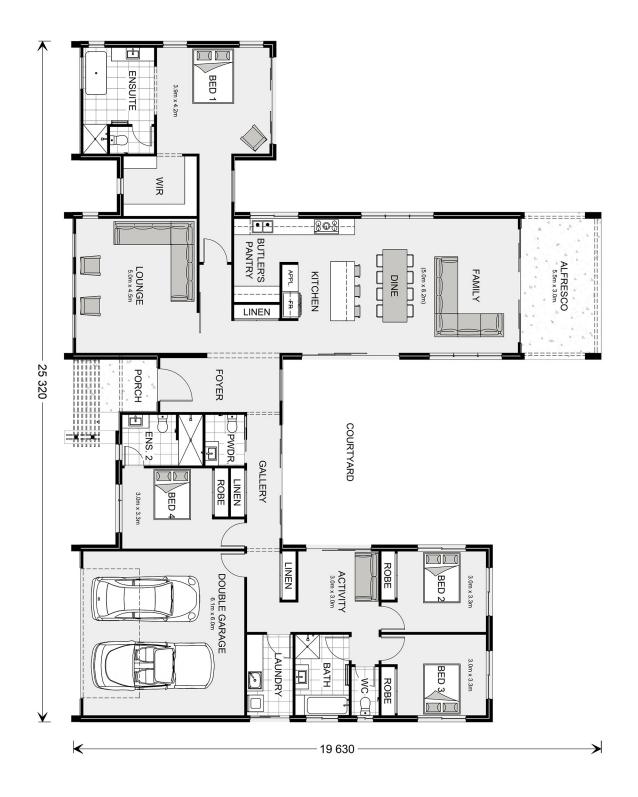

## Alpine Vista 295

217 Adams, Corowa

Land Area: 4634 m<sup>2</sup>

Contact Ian Gulliford on 0422 332 256

<sup>\*</sup> Price listed is indicative only and does not include stamp duty, legal fees or conveyancing costs. Images may depict optional upgrades including fixtures, fencing, landscaping, features, facades, finishes and/or other items which are not included in the stated price. Further information overleaf. For further information, please talk to a New Homes Consultant or visit our website at https://www.gjgardner.com.au/house-and-land-pricing.