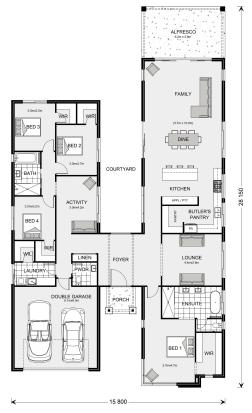

## Oakford 320 (NSW Only)

222 Cargo Rd, Orange

Land Area: 2001 m<sup>2</sup>

Contact Rob Lo Faro on +61411431954

## **Inclusions:**

- + Pavillion Style Home
- + Walk-in robes to all bedrooms
- + Carpet & Vinyl Flooring
- + Ducted Gas Heating
- + Smeg Appliances
- + LED Downlights

<sup>\*</sup> Price listed is indicative only and does not include stamp duty, legal fees or conveyancing costs. Images may depict optional upgrades including fixtures, fencing, landscaping, features, facades, finishes and/or other items which are not included in the stated price. Further information overleaf. For further information, please talk to a New Homes Consultant or visit our website at https://www.gjgardner.com.au/house-and-land-pricing.