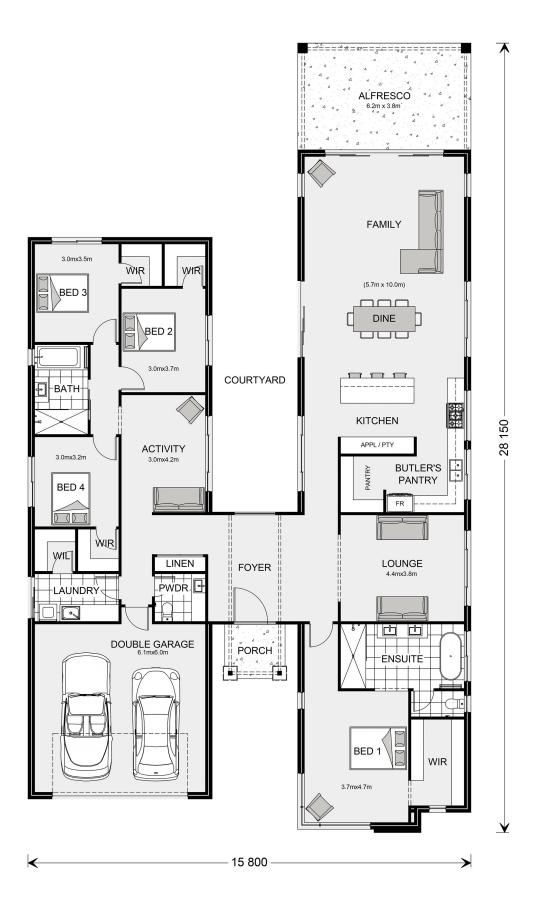

## Oakford 320 (NSW Only)

222 Cargo Rd, Orange

Land Area: 2001 m<sup>2</sup>

Contact Rob Lo Faro on +61411431954

## **Inclusions:**

- + Pavillion Style Home
- + Walk-in robes to all bedrooms
- + Carpet & Vinyl Flooring
- + Ducted Gas Heating
- + Smeg Appliances
- + LED Downlights

<sup>\*</sup> Price listed is indicative only and does not include stamp duty, legal fees or conveyancing costs. Images may depict optional upgrades including fixtures, fencing, landscaping, features, facades, finishes and/or other items which are not included in the stated price. Further information overleaf. For further information, please talk to a New Homes Consultant or visit our website at https://www.gjgardner.com.au/house-and-land-pricing.