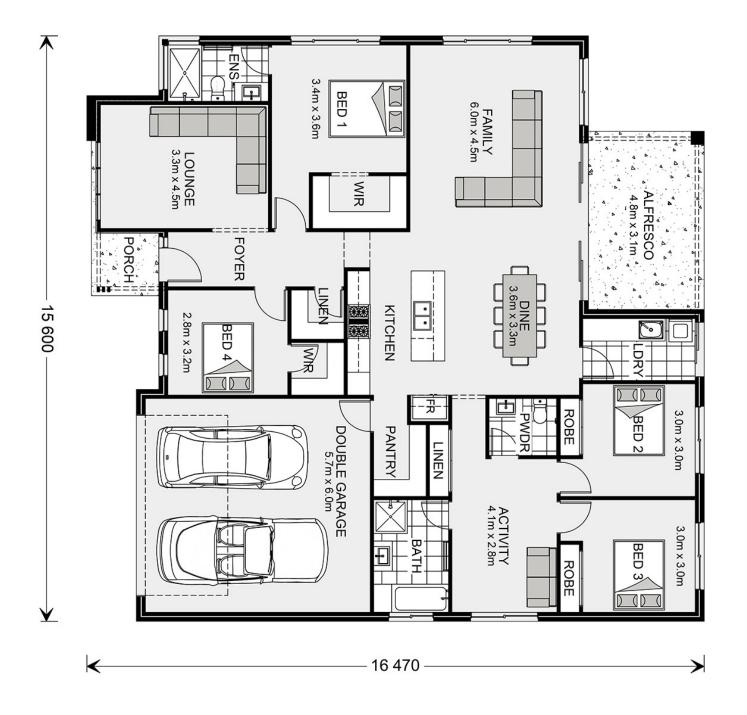

## Inclusions:

- + Horizontal Cladding to the entire home
- + Landscaping package including Turf to the entire lot, 1 tree to the front yard & a small garden bed
- + Concrete Driveway including Path to Porch & Clothesline
- + Carpet & Vinyl Planks throughout
- + Ducted Reverse Cycle Air-Conditioning
- + Double Glazed windows & sliding doors