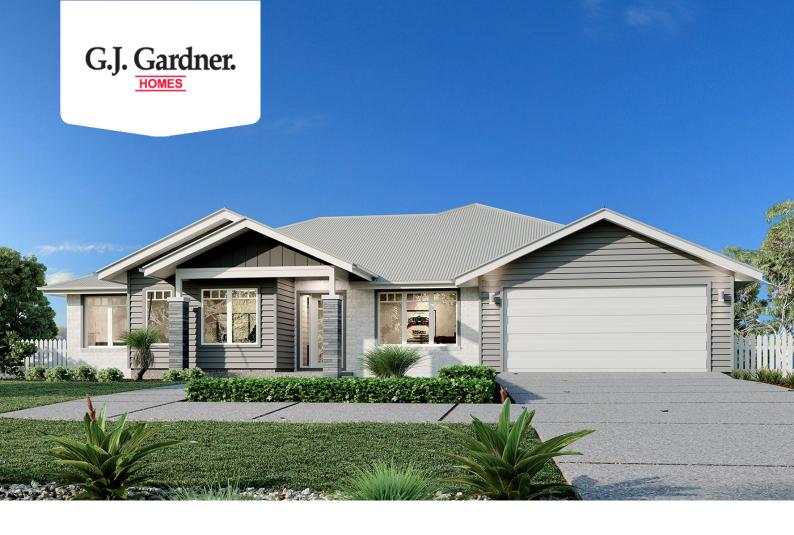

## Wide Bay 232 (NSW Only)

6 Knox Place, Millthorpe

Land Area: 585 m<sup>2</sup>

Contact Jacob Bowden on 0407619426

## Inclusions:

- + Horizontal Cladding to the entire home
- + Landscaping package including Turf to the entire lot, 1 tree to the front yard & a small garden bed
- + Concrete Driveway including Path to Porch & Clothesline
- + Carpet & Vinyl Planks throughout
- + Ducted Reverse Cycle Air-Conditioning
- + Double Glazed windows & sliding doors