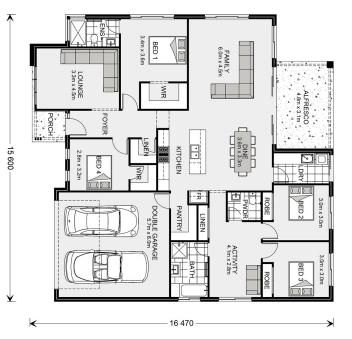

## Inclusions:

- + Horizontal Cladding to the entire home
- + Landscaping package including Turf to the entire lot, 1 tree to the front yard & a small garden bed
- + Concrete Driveway including Path to Porch & Clothesline
- + Carpet & Vinyl Planks throughout
- + Ducted Reverse Cycle Air-Conditioning
- + Double Glazed windows & sliding doors