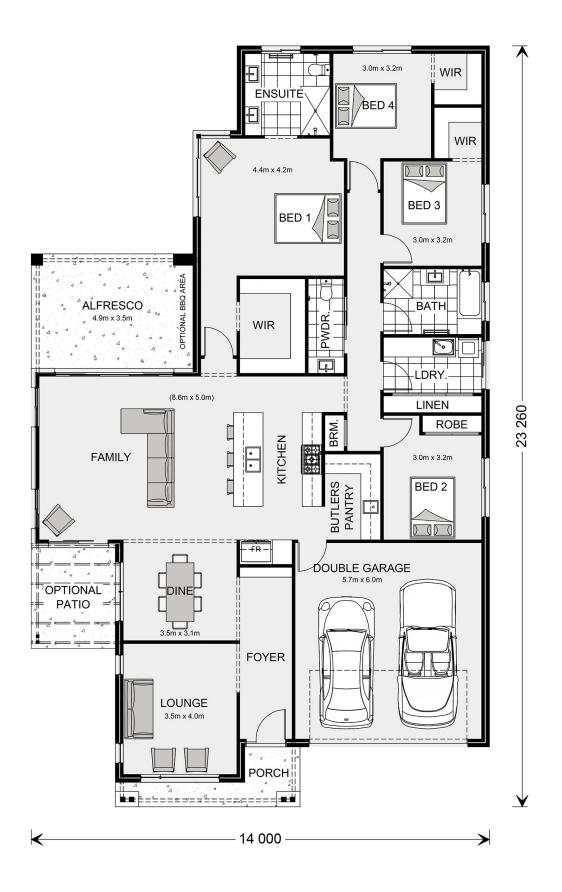

## Allora 260

⊨ 4 🗁 2.5 🚍 2

## Inclusions:

- + Optional Patio
- + Optional BBQ Area
- + Ducted R/C
- + Double Glazed Windows & Glass Sliding Doors
- + Concrete Driveway
- + Carpet & Vinyl Flooring

Image: state state

\* Price listed is indicative only and does not include stamp duty, legal fees or conveyancing costs. Images may depict optional upgrades including fixtures, fencing, landscaping, features, facades, finishes and/or other items which are not included in the stated price. Further information overleaf. For further information, please talk to a New Homes Consultant or visit our website at https://www.gjgardner.com.au/house-and-land-pricing.