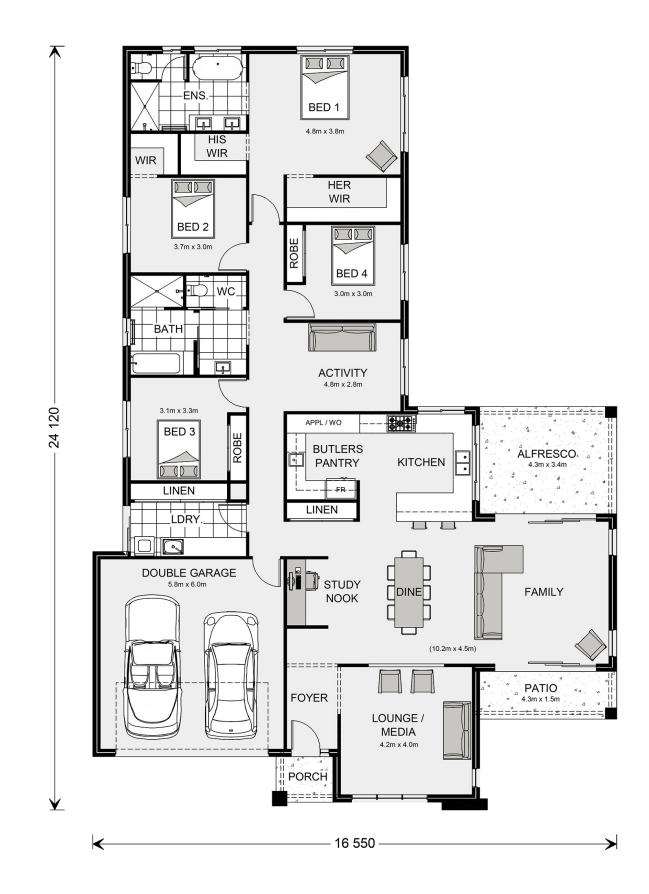

## Parkview 286

⊨ 4 🗁 2.5 🚍 2

### 4 Connolly Drive, Kelso

Land Area: 977 m<sup>2</sup>

Contact Rob Lo Faro on +61411431954

#### Inclusions:

- + All Bedrooms to the Rear of the Home
- + Ducted R/C
- + Double Glazed Windows & Glass Sliding Doors
- + Carpet & Vinyl Flooring
- + Concrete Driveway
- + 3000L Water tank

\* Price listed is indicative only and does not include stamp duty, legal fees or conveyancing costs. Images may depict optional upgrades including fixtures, fencing, landscaping, features, facades, finishes and/or other items which are not included in the stated price. Further information overleaf. For further information, please talk to a New Homes Consultant or visit our website at https://www.gjgardner.com.au/house-and-land-pricing.