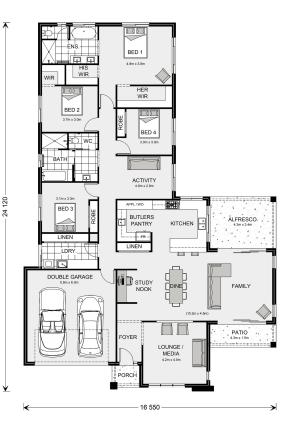

## Parkview 286

⊨ 4 🗁 2.5 🚍 2

### 4 Connolly Drive, Kelso

Land Area: 977 m<sup>2</sup>

Contact Rob Lo Faro on +61411431954

#### Inclusions:

- + All Bedrooms to the Rear of the Home
- + Ducted R/C
- + Double Glazed Windows & Glass Sliding Doors
- + Carpet & Vinyl Flooring
- + Concrete Driveway
- + 3000L Water tank

\* Price listed is indicative only and does not include stamp duty, legal fees or conveyancing costs. Images may depict optional upgrades including fixtures, fencing, landscaping, features, facades, finishes and/or other items which are not included in the stated price. Further information overleaf. For further information, please talk to a New Homes Consultant or visit our website at https://www.gjgardner.com.au/house-and-land-pricing.