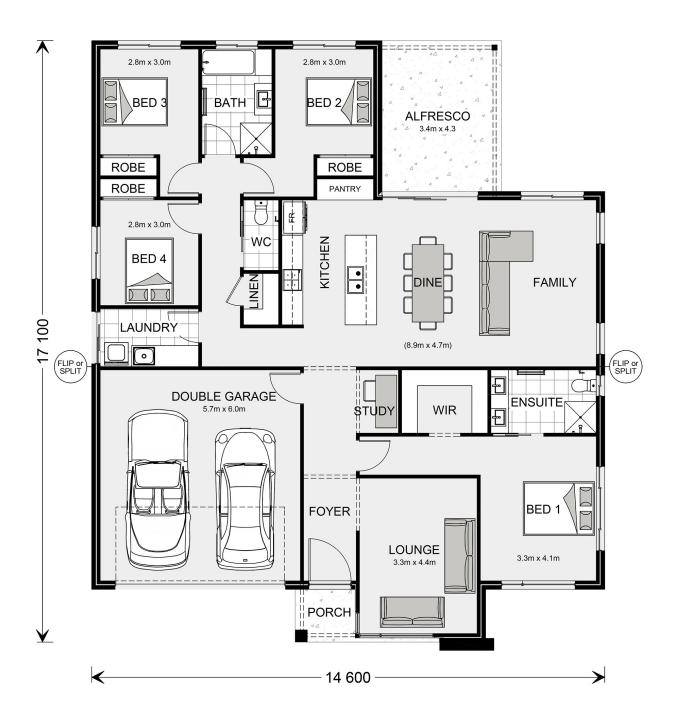

## Fernbank 224

Lot 4 Bletchingly, Wollongbar

Land Area: 647.6 m<sup>2</sup>

Contact Kevin Rizk on 0477 018 658

## Inclusions:

- + Contact Kevin Rizk on 0477 018 658 for a complimentary design consultation
- + + Package includes:
- + + Complete move in package incl Driveway, Floor Coverings, TV Antenna, Clothesline & Letterbox, Covered Alfresco
- + + Plus GJ's standard inclusions incl Smeg appliances & Stone benchtops
- + + Visit our Freshwater & Millbrook Display Homes at 3 & 5 Windrow Avenue CUMBALUM
- + + Please speak to your New Homes Sales Consultants for a full list
- \* Price listed is indicative only and does not include stamp duty, legal fees or conveyancing costs. Images may depict optional upgrades including fixtures, fencing, landscaping, features, facades, finishes and/or other items which are not included in the stated price. Further information overleaf. For further information, please talk to a New Homes Consultant or visit our website at https://www.gjgardner.com.au/house-and-land-pricing.