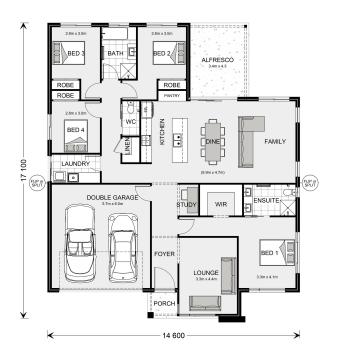

## Fernbank 224

Lot 4 Bletchingly, Wollongbar

Land Area: 647.6 m<sup>2</sup>

Contact Kevin Rizk on 0477 018 658

## Inclusions:

- + Contact Kevin Rizk on 0477 018 658 for a complimentary design consultation
- + + Package includes:
- + + Complete move in package incl Driveway, Floor Coverings, TV Antenna, Clothesline & Letterbox, Covered Alfresco
- + + Plus GJ's standard inclusions incl Smeg appliances & Stone benchtops
- + + Visit our Freshwater & Millbrook Display Homes at 3 & 5 Windrow Avenue CUMBALUM
- + + Please speak to your New Homes Sales Consultants for a full list
- \* Price listed is indicative only and does not include stamp duty, legal fees or conveyancing costs. Images may depict optional upgrades including fixtures, fencing, landscaping, features, facades, finishes and/or other items which are not included in the stated price. Further information overleaf. For further information, please talk to a New Homes Consultant or visit our website at https://www.gjgardner.com.au/house-and-land-pricing.