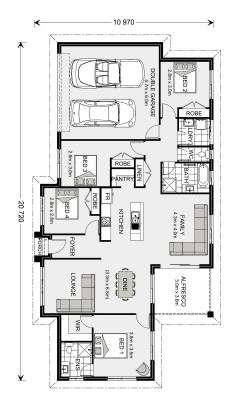

## Wishart 190 (NSW Only)

, Melba Court, Howlong

Land Area: 807 m<sup>2</sup>

Contact Shona Macritchie on 0450 844 981

<sup>\*</sup> Price listed is indicative only and does not include stamp duty, legal fees or conveyancing costs. Images may depict optional upgrades including fixtures, fencing, landscaping, features, facades, finishes and/or other items which are not included in the stated price. Further information overleaf. For further information, please talk to a New Homes Consultant or visit our website at https://www.gjgardner.com.au/house-and-land-pricing.

<sup>\*</sup> Package price is based on Wishart 190 (NSW Only) standard floor plan and standard façade (may be smaller than façade shown). Package may be subject to developer's design review panel, council final approval and G.J. Gardner Homes procedure of purchase. Package price excludes stamp duty on land, legal fees and conveyancing costs (including 6 Legal/74189757\_2 transfer of title and searches). Prices are current as of December 27, 2024 and are inclusive of GST. Prices may change without notice. Packages are subject to availability. Package subject to two separate contracts relating to the building and the land respectively. Photographs may depict fixtures, finishes and features not supplied by G.J Gardner Homes. Excluded items may include but are not limited to landscaping items such as planter boxes, retaining walls, water features, pergolas, screens, driveways and decorative items such as fencing and outdoor kitchens or barbeques. Photographs may also depict inclusions not forming part of the standard design and which may be subject to additional costs. This design and illustration remains the property of G.J Gardner Homes and may not be reproduced in whole or in part without written consent. For detailed home pricing, please talk to a New Homes Consultant or visit our website at https://www.gjgardner.com.au/house-and-land-pricing. Elite Building Pty Ltd trading as G.J. Gardner Homes - Albury. Builders License NSW 207647C.