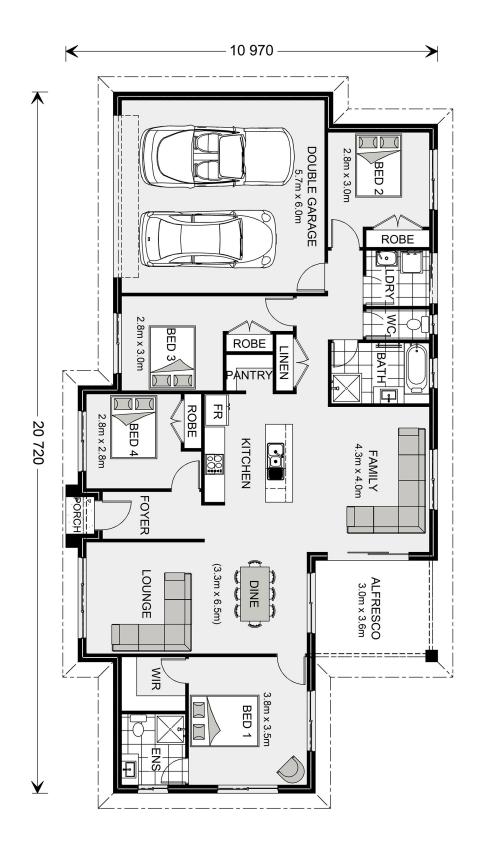

## Wishart 190 (NSW Only)

, Melba Court, Howlong

Land Area: 807 m<sup>2</sup>

Contact Shona Macritchie on 0450 844 981

<sup>\*</sup> Price listed is indicative only and does not include stamp duty, legal fees or conveyancing costs. Images may depict optional upgrades including fixtures, fencing, landscaping, features, facades, finishes and/or other items which are not included in the stated price. Further information overleaf. For further information, please talk to a New Homes Consultant or visit our website at https://www.gjgardner.com.au/house-and-land-pricing.

<sup>\*</sup> Package price is based on Wishart 190 (NSW Only) standard floor plan and standard façade (may be smaller than façade shown). Package may be subject to developer's design review panel, council final approval and G.J. Gardner Homes procedure of purchase. Package price excludes stamp duty on land, legal fees and conveyancing costs (including 6 Legal/74189757\_2 transfer of title and searches). Prices are current as of December 27, 2024 and are inclusive of GST. Prices may change without notice. Packages are subject to availability. Package subject to two separate contracts relating to the building and the land respectively. Photographs may depict fixtures, finishes and features not supplied by G.J Gardner Homes. Excluded items may include but are not limited to landscaping items such as planter boxes, retaining walls, water features, pergolas, screens, driveways and decorative items such as fencing and outdoor kitchens or barbeques. Photographs may also depict inclusions not forming part of the standard design and which may be subject to additional costs. This design and illustration remains the property of G.J Gardner Homes and may not be reproduced in whole or in part without written consent. For detailed home pricing, please talk to a New Homes Consultant or visit our website at https://www.gjgardner.com.au/house-and-land-pricing. Elite Building Pty Ltd trading as G.J. Gardner Homes - Albury. Builders License NSW 207647C.