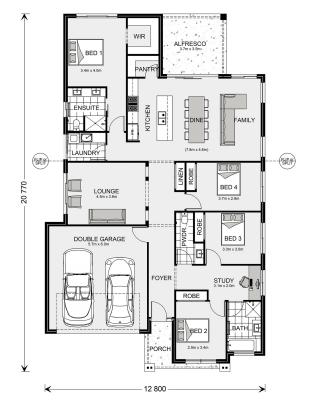

## Forest Park 230

40 Essendene rd, Katoomba

Land Area: 1138 m<sup>2</sup>

<sup>\*</sup> Price listed is indicative only and does not include stamp duty, legal fees or conveyancing costs. Images may depict optional upgrades including fixtures, fencing, landscaping, features, facades, finishes and/or other items which are not included in the stated price. Further information overleaf. For further information, please talk to a New Homes Consultant or visit our website at https://www.gjgardner.com.au/house-and-land-pricing.

<sup>\*</sup> Package price is based on Forest Park 230 standard floor plan and standard façade (may be smaller than façade shown). Package may be subject to developer's design review panel, council final approval and G.J. Gardner Homes procedure of purchase. Package price excludes stamp duty on land, legal fees and conveyancing costs (including 6 Legal/74189757\_2 transfer of title and searches). Prices are current as of December 22, 2024 and are inclusive of GST. Prices may change without notice. Packages are subject to availability. Package subject to two separate contracts relating to the building and the land respectively. Photographs may depict fixtures, finishes and features not supplied by G.J Gardner Homes. Excluded items may include but are not limited to landscaping items such as planter boxes, retaining walls, water features, pergolas, screens, driveways and decorative items such as fencing and outdoor kitchens or barbeques. Photographs may also depict inclusions not forming part of the standard design and which may be subject to additional costs. This design and illustration remains the property of G.J Gardner Homes and may not be reproduced in whole or in part without written consent. For detailed home pricing, please talk to a New Homes Consultant or visit our website at https://www.gjgardner.com.au/house-and-land-pricing. BD Build Pty Ltd t/as trading as G.J. Gardner Homes - Sydney West. Builders License 309650C.