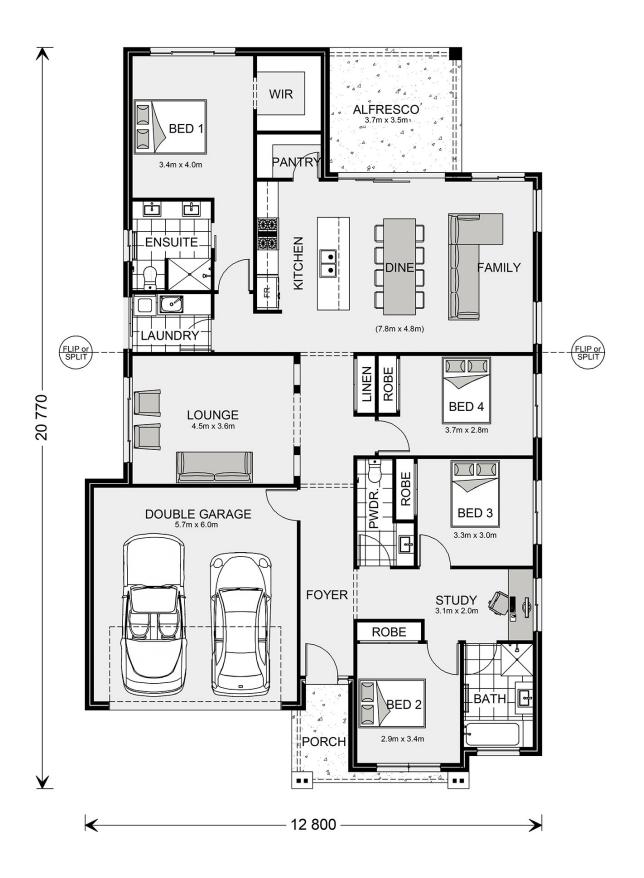

## Forest Park 230

40 Essendene rd, Katoomba

Land Area: 1138 m<sup>2</sup>

<sup>\*</sup> Price listed is indicative only and does not include stamp duty, legal fees or conveyancing costs. Images may depict optional upgrades including fixtures, fencing, landscaping, features, facades, finishes and/or other items which are not included in the stated price. Further information overleaf. For further information, please talk to a New Homes Consultant or visit our website at https://www.gjgardner.com.au/house-and-land-pricing.

<sup>\*</sup> Package price is based on Forest Park 230 standard floor plan and standard façade (may be smaller than façade shown). Package may be subject to developer's design review panel, council final approval and G.J. Gardner Homes procedure of purchase. Package price excludes stamp duty on land, legal fees and conveyancing costs (including 6 Legal/74189757\_2 transfer of title and searches). Prices are current as of December 22, 2024 and are inclusive of GST. Prices may change without notice. Packages are subject to availability. Package subject to two separate contracts relating to the building and the land respectively. Photographs may depict fixtures, finishes and features not supplied by G.J Gardner Homes. Excluded items may include but are not limited to landscaping items such as planter boxes, retaining walls, water features, pergolas, screens, driveways and decorative items such as fencing and outdoor kitchens or barbeques. Photographs may also depict inclusions not forming part of the standard design and which may be subject to additional costs. This design and illustration remains the property of G.J Gardner Homes and may not be reproduced in whole or in part without written consent. For detailed home pricing, please talk to a New Homes Consultant or visit our website at https://www.gjgardner.com.au/house-and-land-pricing. BD Build Pty Ltd t/as trading as G.J. Gardner Homes - Sydney West. Builders License 309650C.