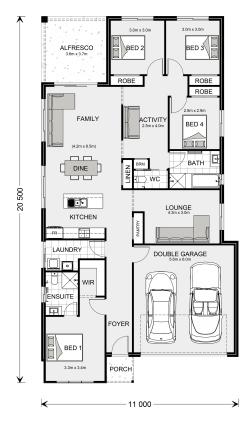

## Paluma 207

1 Quokka Court, Thurgoona

Land Area: 646 m<sup>2</sup>

Contact Ian Gulliford on 0422 332 256

<sup>\*</sup> Package price is based on Paluma 207 standard floor plan and standard façade (may be smaller than façade shown). Package may be subject to developer's design review panel, council final approval and G.J. Gardner Homes procedure of purchase. Package price excludes stamp duty on land, legal fees and conveyancing costs (including 6 Legal/74189757\_2 transfer of title and searches). Prices are current as of August 31, 2024 and are inclusive of GST. Prices may change without notice. Packages are subject to availability. Package subject to two separate contracts relating to the building and the land respectively. Photographs may depict fixtures, finishes and features not supplied by G.J Gardner Homes. Excluded items may include but are not limited to landscaping items such as planter boxes, retaining walls, water features, pergolas, screens, driveways and decorative items such as fencing and outdoor kitchens or barbeques. Photographs may also depict inclusions not forming part of the standard design and which may be subject to additional costs. This design and illustration remains the property of G.J Gardner Homes and may not be reproduced in whole or in part without written consent. For detailed home pricing, please talk to a New Homes Consultant or visit our website at https://www.gjgardner.com.au/house-and-land-pricing. Elite Building Pty Ltd trading as G.J. Gardner Homes - Albury. Builders License NSW 207647C.