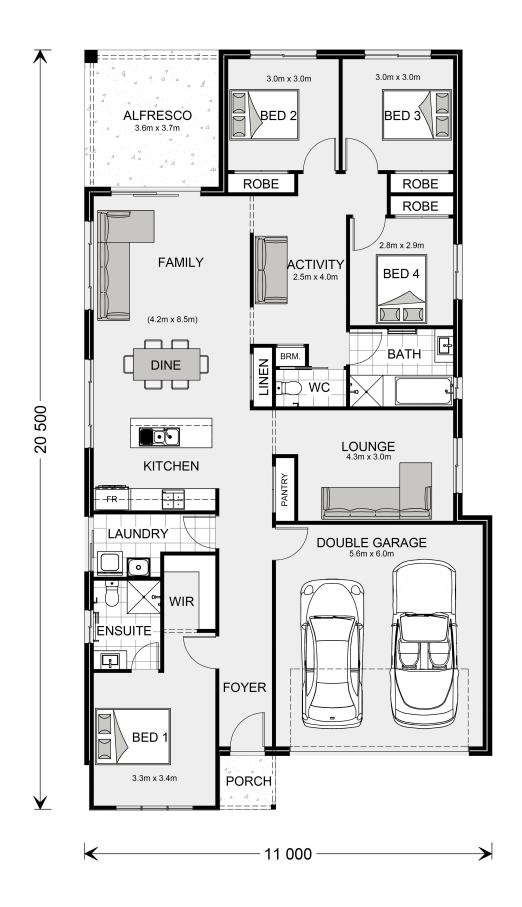

## Paluma 207

1 Quokka Court, Thurgoona

Land Area: 646 m<sup>2</sup>

Contact Ian Gulliford on 0422 332 256

<sup>\*</sup> Package price is based on Paluma 207 standard floor plan and standard façade (may be smaller than façade shown). Package may be subject to developer's design review panel, council final approval and G.J. Gardner Homes procedure of purchase. Package price excludes stamp duty on land, legal fees and conveyancing costs (including 6 Legal/74189757\_2 transfer of title and searches). Prices are current as of August 31, 2024 and are inclusive of GST. Prices may change without notice. Packages are subject to availability. Package subject to two separate contracts relating to the building and the land respectively. Photographs may depict fixtures, finishes and features not supplied by G.J Gardner Homes. Excluded items may include but are not limited to landscaping items such as planter boxes, retaining walls, water features, pergolas, screens, driveways and decorative items such as fencing and outdoor kitchens or barbeques. Photographs may also depict inclusions not forming part of the standard design and which may be subject to additional costs. This design and illustration remains the property of G.J Gardner Homes and may not be reproduced in whole or in part without written consent. For detailed home pricing, please talk to a New Homes Consultant or visit our website at https://www.gjgardner.com.au/house-and-land-pricing. Elite Building Pty Ltd trading as G.J. Gardner Homes - Albury. Builders License NSW 207647C.