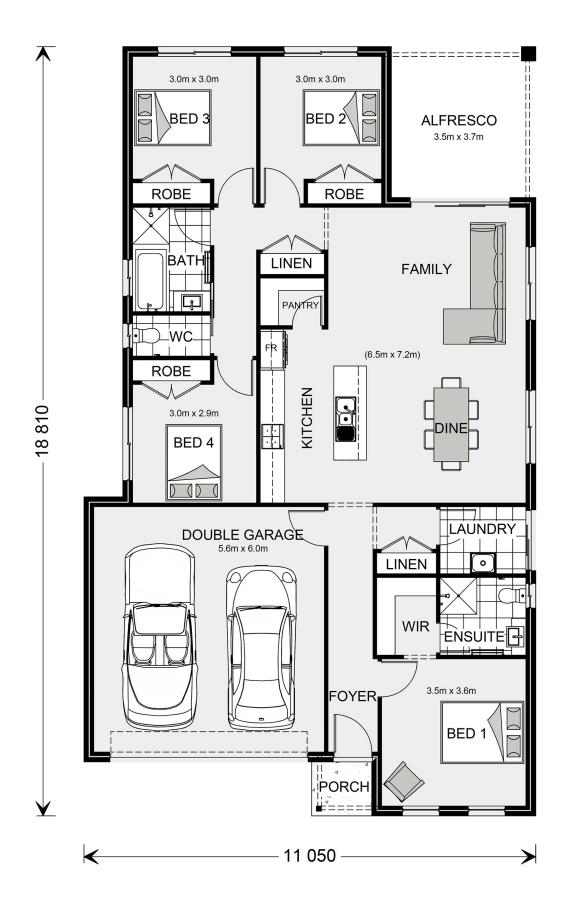

## **Nova 190**

48 Hoynes Circuit, Blayney

Land Area: 920 m<sup>2</sup>

Contact Rob Lo Faro on +61411431954

<sup>\*</sup> Package price is based on Nova 190 standard floor plan and standard façade (may be smaller than façade shown). Package may be subject to developer's design review panel, council final approval and G.J. Gardner Homes procedure of purchase. Package price excludes stamp duty on land, legal fees and conveyancing costs (including 6 Legal/74189757\_2 transfer of title and searches). Prices are current as of January 3, 2025 and are inclusive of GST. Prices may change without notice. Packages are subject to availability. Package subject to two separate contracts relating to the building and the land respectively. Photographs may depict fixtures, finishes and features not supplied by G.J Gardner Homes. Excluded items may include but are not limited to landscaping items such as planter boxes, retaining walls, water features, pergolas, screens, driveways and decorative items such as fencing and outdoor kitchens or barbeques. Photographs may also depict inclusions not forming part of the standard design and which may be subject to additional costs. This design and illustration remains the property of G.J Gardner Homes and may not be reproduced in whole or in part without written consent. For detailed home pricing, please talk to a New Homes Consultant or visit our website at https://www.gjgardner.com.au/house-and-land-pricing. Construct Homes Orange Pty Ltd trading as G.J. Gardner Homes - Orange. Builders License 317706C.