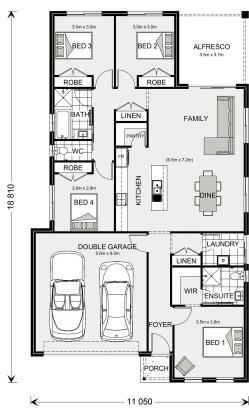

## **Nova 190**

48 Hoynes Circuit, Blayney

Land Area: 920 m<sup>2</sup>

Contact Rob Lo Faro on +61411431954

<sup>\*</sup> Package price is based on Nova 190 standard floor plan and standard façade (may be smaller than façade shown). Package may be subject to developer's design review panel, council final approval and G.J. Gardner Homes procedure of purchase. Package price excludes stamp duty on land, legal fees and conveyancing costs (including 6 Legal/74189757\_2 transfer of title and searches). Prices are current as of January 3, 2025 and are inclusive of GST. Prices may change without notice. Packages are subject to availability. Package subject to two separate contracts relating to the building and the land respectively. Photographs may depict fixtures, finishes and features not supplied by G.J Gardner Homes. Excluded items may include but are not limited to landscaping items such as planter boxes, retaining walls, water features, pergolas, screens, driveways and decorative items such as fencing and outdoor kitchens or barbeques. Photographs may also depict inclusions not forming part of the standard design and which may be subject to additional costs. This design and illustration remains the property of G.J Gardner Homes and may not be reproduced in whole or in part without written consent. For detailed home pricing, please talk to a New Homes Consultant or visit our website at https://www.gjgardner.com.au/house-and-land-pricing. Construct Homes Orange Pty Ltd trading as G.J. Gardner Homes - Orange. Builders License 317706C.