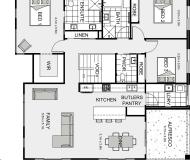

## Windsor 247

⊨ 4 🗁 2.5 🚍 2

#### Inclusions:

- + Site Costs, Driveway, Floor Coverings all included
- + Built to GJ Gardner Quality Inclusions
- + Multiple Facade Options
- + Book in for a Free Design Consultation

8 350

\* Price listed is indicative only and does not include stamp duty, legal fees or conveyancing costs. Images may depict optional upgrades including fixtures, fencing, landscaping, features, facades, finishes and/or other items which are not included in the stated price. Further information overleaf. For further information, please talk to a New Homes Consultant or visit our website at https://www.gjgardner.com.au/house-and-land-pricing.