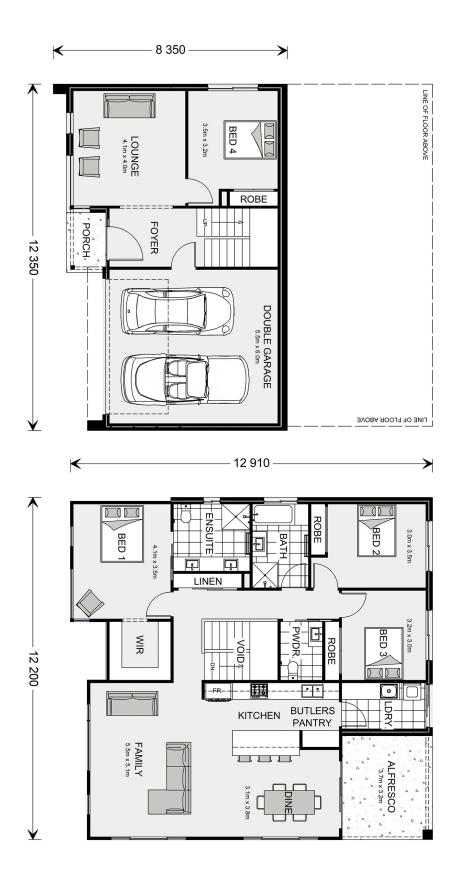

## Windsor 247

⊨ 4 🗁 2.5 🚍 2

#### Inclusions:

- + Site Costs, Driveway, Floor Coverings all included
- + Built to GJ Gardner Quality Inclusions
- + Multiple Facade Options
- + Book in for a Free Design Consultation

8 350

\* Price listed is indicative only and does not include stamp duty, legal fees or conveyancing costs. Images may depict optional upgrades including fixtures, fencing, landscaping, features, facades, finishes and/or other items which are not included in the stated price. Further information overleaf. For further information, please talk to a New Homes Consultant or visit our website at https://www.gjgardner.com.au/house-and-land-pricing.