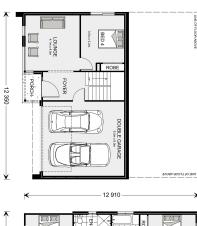

## Windsor 247

⊨ 4 🗁 2.5 🚍 2

#### Inclusions:

- + Site Costs, Driveway, Floor Coverings all included
- + Built to GJ Gardner Quality Inclusions
- + Multiple Facade Options
- + Book in for a Free Design Consultation

8 350

\* Price listed is indicative only and does not include stamp duty, legal fees or conveyancing costs. Images may depict optional upgrades including fixtures, fencing, landscaping, features, facades, finishes and/or other items which are not included in the stated price. Further information overleaf. For further information, please talk to a New Homes Consultant or visit our website at https://www.gjgardner.com.au/house-and-land-pricing.