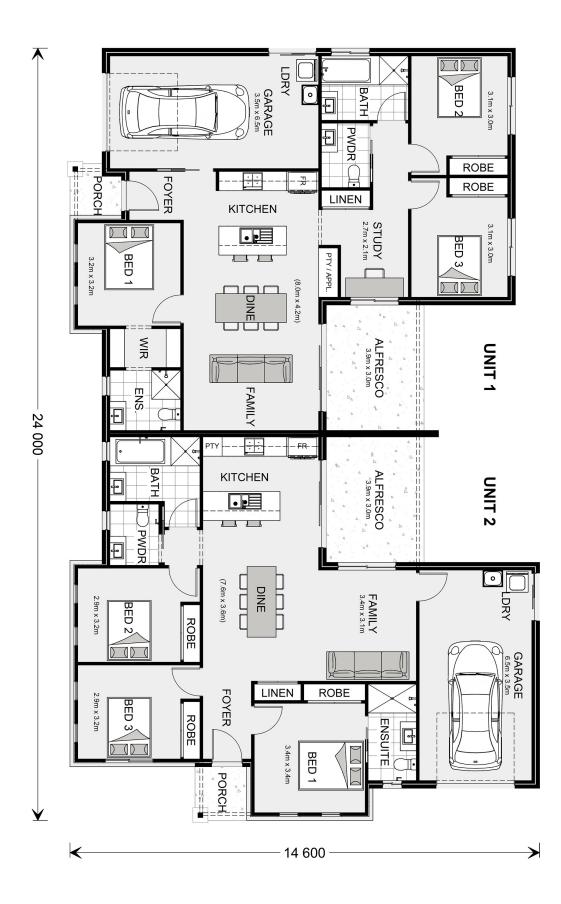

## Oxley 294

⊨ 3 🗁 2.5 🕞 1

## Inclusions:

- + Duel Occupancy Design
- + Designed for corner sites
- + Modern Urban facade

\* Price listed is indicative only and does not include stamp duty, legal fees or conveyancing costs. Images may depict optional upgrades including fixtures, fencing, landscaping, features, facades, finishes and/or other items which are not included in the stated price. Further information overleaf. For further information, please talk to a New Homes Consultant or visit our website at https://www.gjgardner.com.au/house-and-land-pricing.