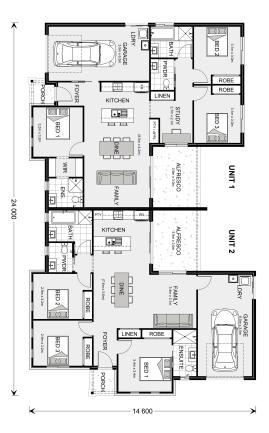

## Oxley 294

⊨ 3 🗁 2.5 🕞 1

## Inclusions:

- + Duel Occupancy Design
- + Designed for corner sites
- + Modern Urban facade

\* Price listed is indicative only and does not include stamp duty, legal fees or conveyancing costs. Images may depict optional upgrades including fixtures, fencing, landscaping, features, facades, finishes and/or other items which are not included in the stated price. Further information overleaf. For further information, please talk to a New Homes Consultant or visit our website at https://www.gjgardner.com.au/house-and-land-pricing.