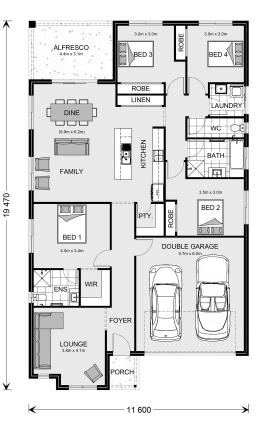

## Bargara 215

⊨ 4 🗁 2 🖨 2

\* Package price is based on Bargara 215 standard floor plan and standard façade (may be smaller than façade shown). Package may be subject to developer's design review panel, council final approval and G.J. Gardner Homes procedure of purchase. Package price excludes stamp duty on land, legal fees and conveyancing costs (including 6 Legal/74189757\_2 transfer of title and searches). Prices are current as of December 22, 2024 and are inclusive of GST. Prices may change without notice. Packages are subject to availability. Package subject to two separate contracts relating to the building and the land respectively. Photographs may depict fixtures, finishes and features not supplied by G.J Gardner Homes. Excluded items may include but are not limited to landscaping items such as planter boxes, retaining walls, water features, pergolas, screens, driveways and decorative items such as fencing and outdoor kitchens or barbeques. Photographs may also depict inclusions not forming part of the standard design and which may be subject to additional costs. This design and illustration remains the property of G.J Gardner Homes and may not be reproduced in whole or in part without written consent. For detailed home pricing, please talk to a New Homes Consultant or visit our website at https://www.gjgardner.com.au/house-and-land-pricing. Elite Building Pty Ltd trading as G.J. Gardner Homes - Albury. Builders License NSW 207647C.