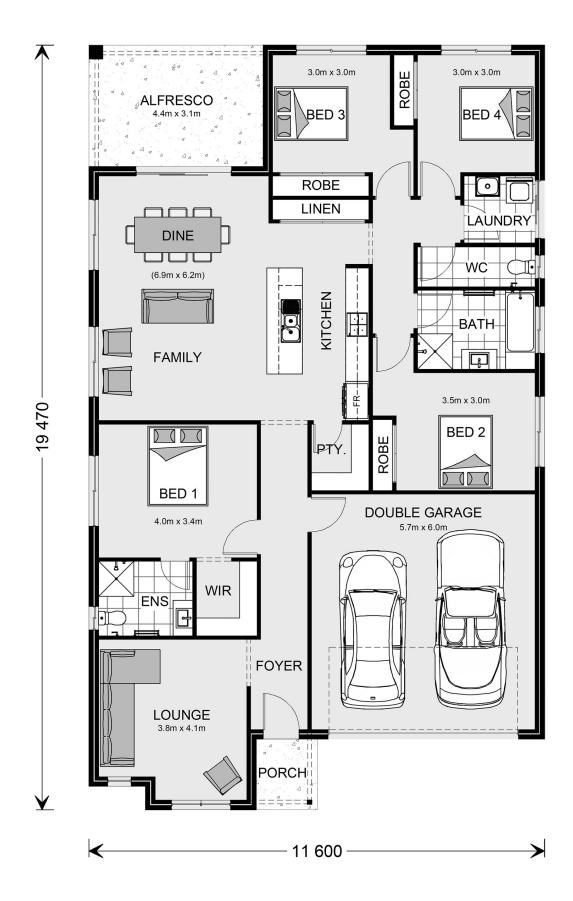

## Bargara 215

⊨ 4 🗁 2 🖨 2

\* Package price is based on Bargara 215 standard floor plan and standard façade (may be smaller than façade shown). Package may be subject to developer's design review panel, council final approval and G.J. Gardner Homes procedure of purchase. Package price excludes stamp duty on land, legal fees and conveyancing costs (including 6 Legal/74189757\_2 transfer of title and searches). Prices are current as of December 22, 2024 and are inclusive of GST. Prices may change without notice. Packages are subject to availability. Package subject to two separate contracts relating to the building and the land respectively. Photographs may depict fixtures, finishes and features not supplied by G.J Gardner Homes. Excluded items may include but are not limited to landscaping items such as planter boxes, retaining walls, water features, pergolas, screens, driveways and decorative items such as fencing and outdoor kitchens or barbeques. Photographs may also depict inclusions not forming part of the standard design and which may be subject to additional costs. This design and illustration remains the property of G.J Gardner Homes and may not be reproduced in whole or in part without written consent. For detailed home pricing, please talk to a New Homes Consultant or visit our website at https://www.gjgardner.com.au/house-and-land-pricing. Elite Building Pty Ltd trading as G.J. Gardner Homes - Albury. Builders License NSW 207647C.