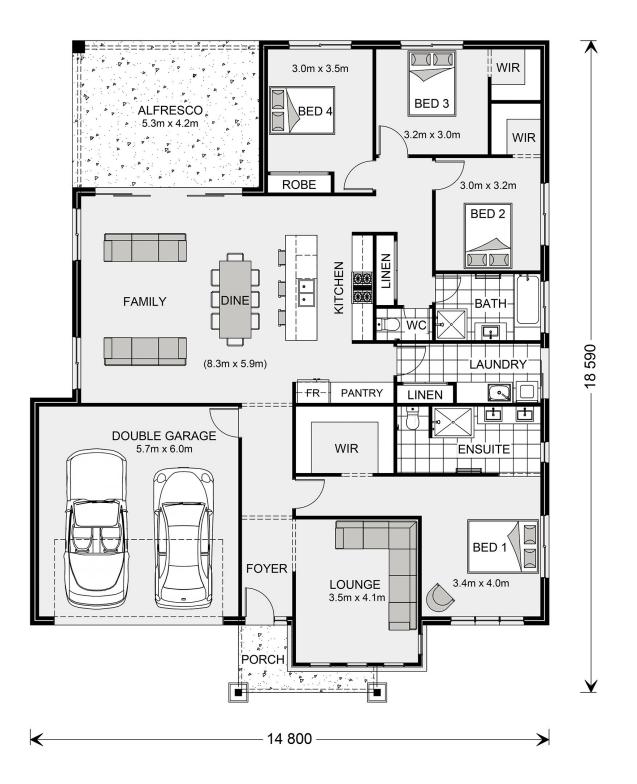

## Glenview 244 (NSW Only)

⊨ 4 🗁 2 🖨 2

## Inclusions:

+ Garage & Living on the same side

\* Price listed is indicative only and does not include stamp duty, legal fees or conveyancing costs. Images may depict optional upgrades including fixtures, fencing, landscaping, features, facades, finishes and/or other items which are not included in the stated price. Further information overleaf. For further information, please talk to a New Homes Consultant or visit our website at https://www.gjgardner.com.au/house-and-land-pricing.