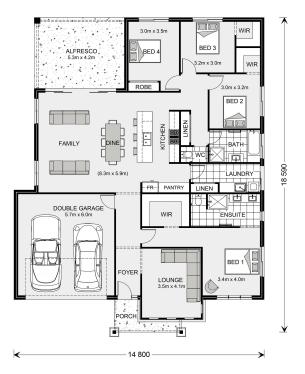

## Glenview 244 (NSW Only)

⊨ 4 🗁 2 🖨 2

## Inclusions:

+ Garage & Living on the same side

\* Price listed is indicative only and does not include stamp duty, legal fees or conveyancing costs. Images may depict optional upgrades including fixtures, fencing, landscaping, features, facades, finishes and/or other items which are not included in the stated price. Further information overleaf. For further information, please talk to a New Homes Consultant or visit our website at https://www.gjgardner.com.au/house-and-land-pricing.