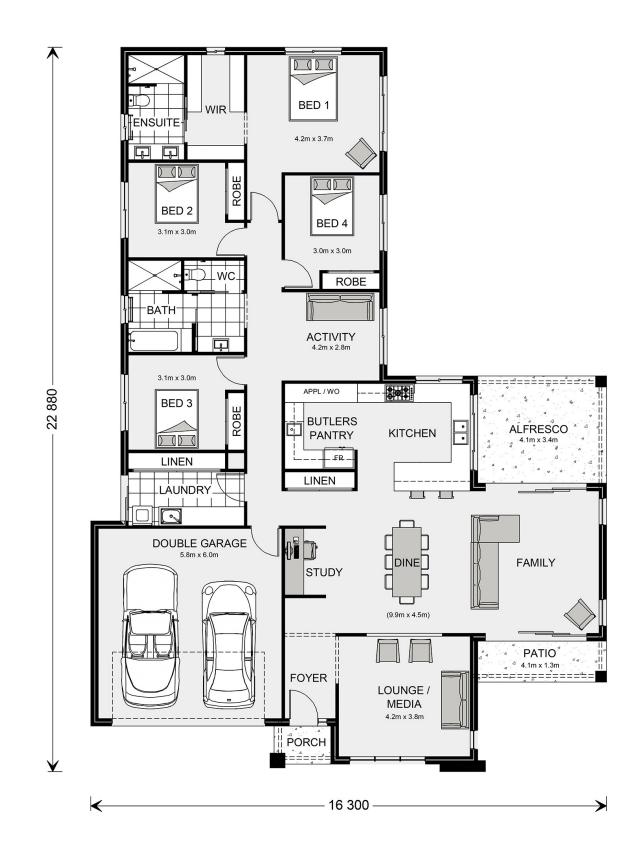

## Parkview 266

⊨ 4 🗁 2.5 🚍 2

## Inclusions:

- + All Bedrooms to the Rear of the Home
- + LED Downlights
- + Concrete Driveway
- + SMEG Appliances
- + Carpet & Vinyl Planks Throughout
- + Ducted Heating & Cooling

\* Price listed is indicative only and does not include stamp duty, legal fees or conveyancing costs. Images may depict optional upgrades including fixtures, fencing, landscaping, features, facades, finishes and/or other items which are not included in the stated price. Further information overleaf. For further information, please talk to a New Homes Consultant or visit our website at https://www.gjgardner.com.au/house-and-land-pricing.