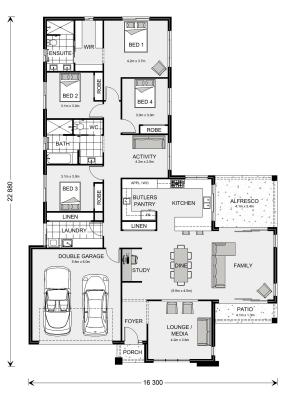

## Parkview 266

⊨ 4 🗁 2.5 🚍 2

## Inclusions:

- + All Bedrooms to the Rear of the Home
- + LED Downlights
- + Concrete Driveway
- + SMEG Appliances
- + Carpet & Vinyl Planks Throughout
- + Ducted Heating & Cooling

\* Price listed is indicative only and does not include stamp duty, legal fees or conveyancing costs. Images may depict optional upgrades including fixtures, fencing, landscaping, features, facades, finishes and/or other items which are not included in the stated price. Further information overleaf. For further information, please talk to a New Homes Consultant or visit our website at https://www.gjgardner.com.au/house-and-land-pricing.