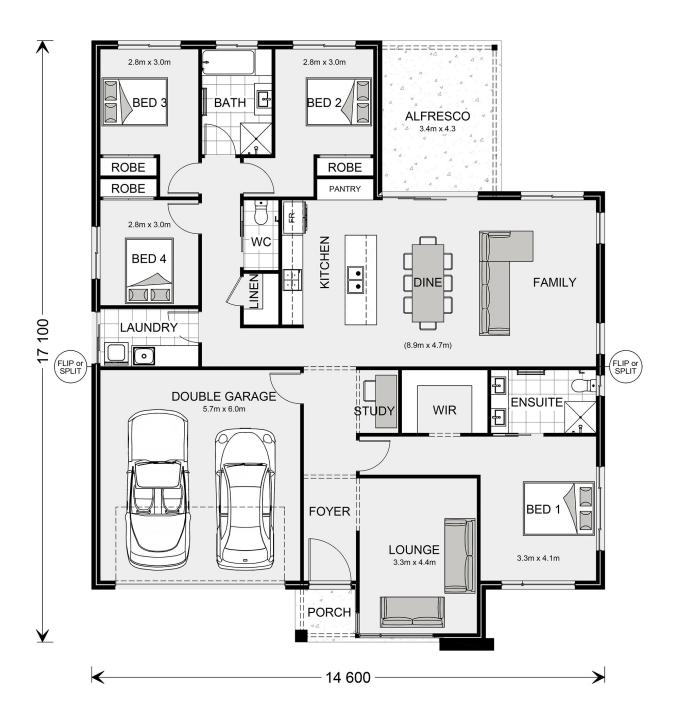

## Fernbank 224

**⊨** 4 **□** 2 **□** 2

29 Highfield Terrace, Cumbalum

Land Area: 916 m<sup>2</sup>

Contact Cameron Walters on 0451 508 105

## Inclusions:

- + G J Gardner standard inclusions -
- + Complete move in package incl Driveway, Floor Coverings, TV Antenna, Clothesline & Letterbox, Covered Alfresco
- + Plus GJ's standard inclusions incl Smeg appliances & Stone benchtops
- + Visit our Freshwater & Millbrook Display Homes at 3 & 5 Windrow Avenue CUMBALUM
- + Please speak to your New Homes Sales Consultants for a full list of inclusions