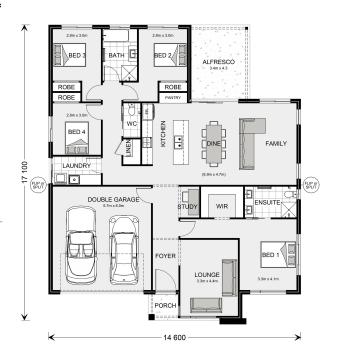

## Fernbank 224

**⊨** 4 **□** 2 **□** 2

29 Highfield Terrace, Cumbalum

Land Area: 916 m<sup>2</sup>

Contact Cameron Walters on 0451 508 105

## Inclusions:

- + G J Gardner standard inclusions -
- + Complete move in package incl Driveway, Floor Coverings, TV Antenna, Clothesline & Letterbox, Covered Alfresco
- + Plus GJ's standard inclusions incl Smeg appliances & Stone benchtops
- + Visit our Freshwater & Millbrook Display Homes at 3 & 5 Windrow Avenue CUMBALUM
- + Please speak to your New Homes Sales Consultants for a full list of inclusions