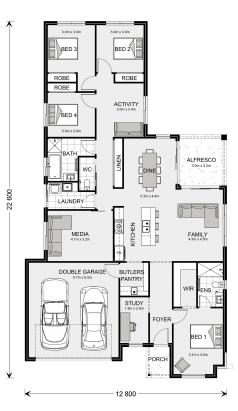

## Coolum 225

⊨ 4 🗁 2 🖨 2

## Inclusions:

- + Ducted R/C
- + Double Glazing
- + Carpet & Vinyl Plank Flooring
- + Concrete Driveway

\* Price listed is indicative only and does not include stamp duty, legal fees or conveyancing costs. Images may depict optional upgrades including fixtures, fencing, landscaping, features, facades, finishes and/or other items which are not included in the stated price. Further information overleaf. For further information, please talk to a New Homes Consultant or visit our website at https://www.gjgardner.com.au/house-and-land-pricing.