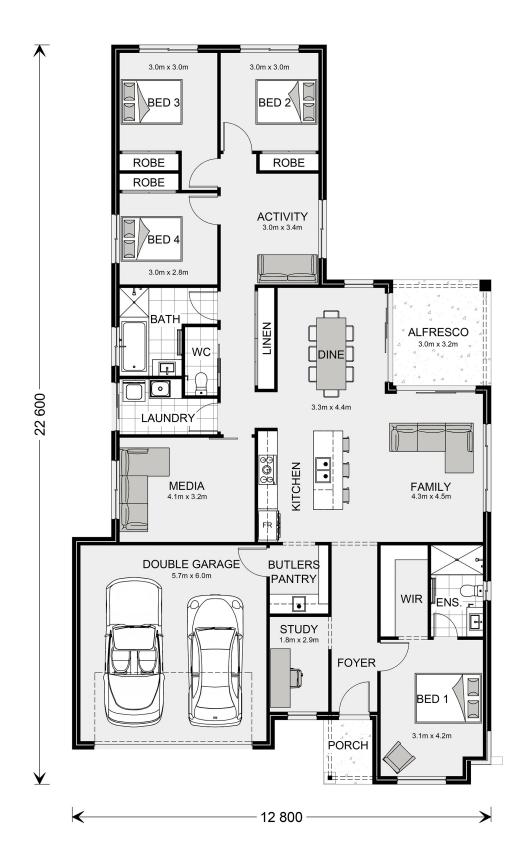

## Coolum 225

⊨ 4 🗁 2 🖨 2

## Inclusions:

- + Ducted R/C
- + Double Glazing
- + Carpet & Vinyl Plank Flooring
- + Concrete Driveway

\* Price listed is indicative only and does not include stamp duty, legal fees or conveyancing costs. Images may depict optional upgrades including fixtures, fencing, landscaping, features, facades, finishes and/or other items which are not included in the stated price. Further information overleaf. For further information, please talk to a New Homes Consultant or visit our website at https://www.gjgardner.com.au/house-and-land-pricing.