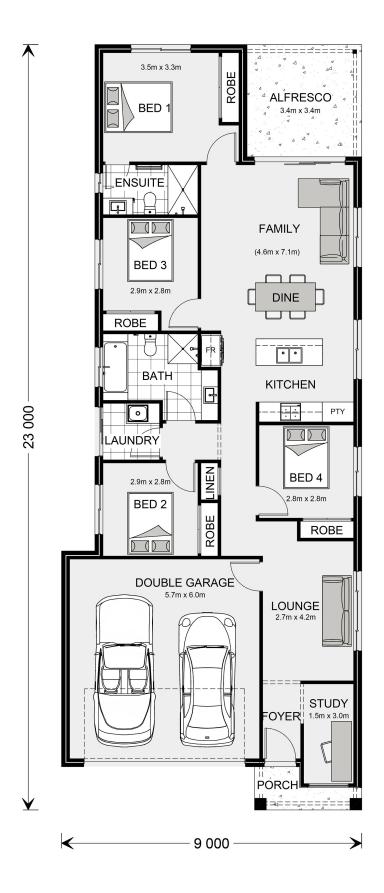

## Newhaven 184

⊨ 4 🧠 2 🚍 2

\* Package price is based on Newhaven 184 standard floor plan and standard façade (may be smaller than façade shown). Package may be subject to developer's design review panel, council final approval and G.J. Gardner Homes procedure of purchase. Package price excludes stamp duty on land, legal fees and conveyancing costs (including 6 Legal/74189757\_2 transfer of title and searches). Prices are current as of December 26, 2024 and are inclusive of GST. Prices may change without notice. Packages are subject to availability. Package subject to two separate contracts relating to the building and the land respectively. Photographs may depict fixtures, finishes and features not supplied by G.J Gardner Homes. Excluded items may include but are not limited to landscaping items such as planter boxes, retaining walls, water features, pergolas, screens, driveways and decorative items such as fencing and outdoor kitchens or barbeques. Photographs may also depict inclusions not forming part of the standard design and which may be subject to additional costs. This design and illustration remains the property of G.J Gardner Homes and may not be reproduced in whole or in part without written consent. For detailed home pricing, please talk to a New Homes Consultant or visit our website at https://www.gjgardner.com.au/house-and-land-pricing. Governor Group Pty Ltd trading as G.J. Gardner Homes - Liverpool . Builders License 244464C.