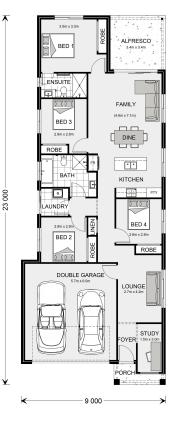

## Newhaven 184

⊨ 4 🧠 2 🚍 2

\* Package price is based on Newhaven 184 standard floor plan and standard façade (may be smaller than façade shown). Package may be subject to developer's design review panel, council final approval and G.J. Gardner Homes procedure of purchase. Package price excludes stamp duty on land, legal fees and conveyancing costs (including 6 Legal/74189757\_2 transfer of title and searches). Prices are current as of December 26, 2024 and are inclusive of GST. Prices may change without notice. Packages are subject to availability. Package subject to two separate contracts relating to the building and the land respectively. Photographs may depict fixtures, finishes and features not supplied by G.J Gardner Homes. Excluded items may include but are not limited to landscaping items such as planter boxes, retaining walls, water features, pergolas, screens, driveways and decorative items such as fencing and outdoor kitchens or barbeques. Photographs may also depict inclusions not forming part of the standard design and which may be subject to additional costs. This design and illustration remains the property of G.J Gardner Homes and may not be reproduced in whole or in part without written consent. For detailed home pricing, please talk to a New Homes Consultant or visit our website at https://www.gjgardner.com.au/house-and-land-pricing. Governor Group Pty Ltd trading as G.J. Gardner Homes - Liverpool . Builders License 244464C.