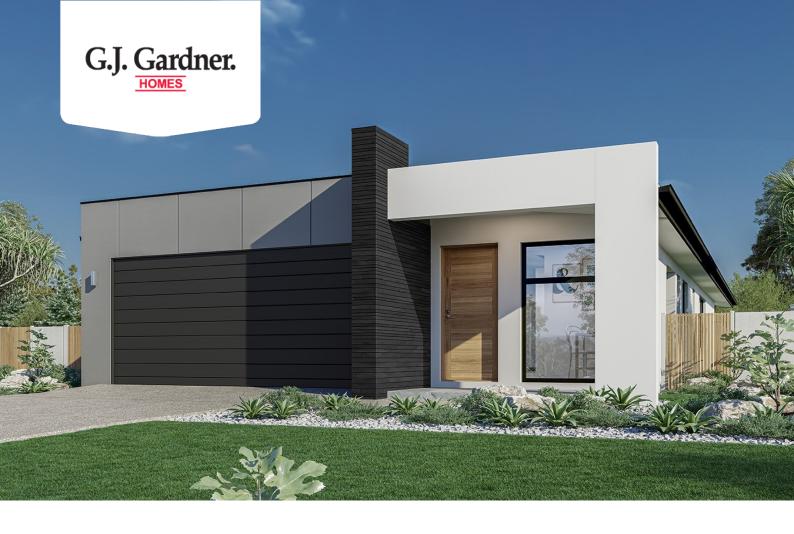

## Amandari 182

**⊨** 4 **□** 2 **□** 2

22 Fog St, Austral

Land Area: 381 m<sup>2</sup>

Contact Rocco Laria on 0420 747 470

## **Inclusions:**

- + 4.1kw Solar
- + Coloured driveway
- + Full ducted AC with 2x zones
- + 2.7m ceilings
- + Urban facade
- + Site cost allowance

<sup>\*</sup> Price listed is indicative only and does not include stamp duty, legal fees or conveyancing costs. Images may depict optional upgrades including fixtures, fencing, landscaping, features, facades, finishes and/or other items which are not included in the stated price. Further information overleaf. For further information, please talk to a New Homes Consultant or visit our website at https://www.gjgardner.com.au/house-and-land-pricing.