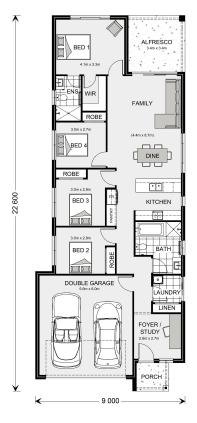

## Amandari 182

**⊨** 4 **□** 2 **□** 2

22 Fog St, Austral

Land Area: 381 m<sup>2</sup>

Contact Rocco Laria on 0420 747 470

<sup>\*</sup> Package price is based on Amandari 182 standard floor plan and standard façade (may be smaller than façade shown). Package may be subject to developer's design review panel, council final approval and G.J. Gardner Homes procedure of purchase. Package price excludes stamp duty on land, legal fees and conveyancing costs (including 6 Legal/74189757\_2 transfer of title and searches). Prices are current as of January 2, 2025 and are inclusive of GST. Prices may change without notice. Packages are subject to availability. Package subject to two separate contracts relating to the building and the land respectively. Photographs may depict fixtures, finishes and features not supplied by G.J Gardner Homes. Excluded items may include but are not limited to landscaping items such as planter boxes, retaining walls, water features, pergolas, screens, driveways and decorative items such as fencing and outdoor kitchens or barbeques. Photographs may also depict inclusions not forming part of the standard design and which may be subject to additional costs. This design and illustration remains the property of G.J Gardner Homes and may not be reproduced in whole or in part without written consent. For detailed home pricing, please talk to a New Homes Consultant or visit our website at https://www.gjgardner.com.au/house-and-land-pricing. Governor Group Pty Ltd trading as G.J. Gardner Homes - Liverpool . Builders License 244464C.