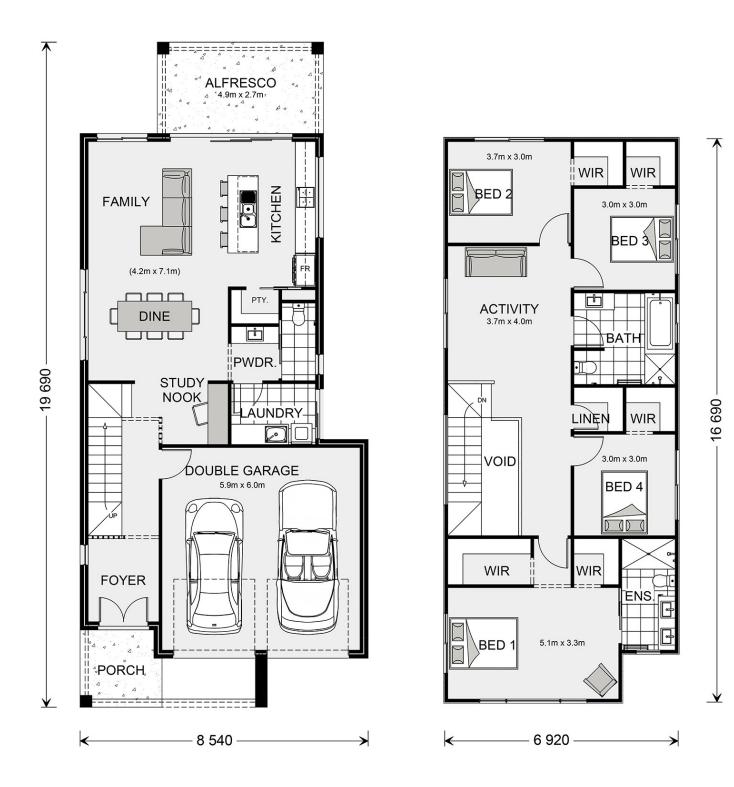

## **Inclusions:**

- + Walk in Robes to all Bedrooms
- + Urban Facade
- + Site allowance
- + Full ducted A/C with 2x zones
- + Coloured Driveway

<sup>\*</sup> Price listed is indicative only and does not include stamp duty, legal fees or conveyancing costs. Images may depict optional upgrades including fixtures, fencing, landscaping, features, facades, finishes and/or other items which are not included in the stated price. Further information overleaf. For further information, please talk to a New Homes Consultant or visit our website at https://www.gjgardner.com.au/house-and-land-pricing.

<sup>\*</sup> Package price is based on Ascot 250 standard floor plan and standard façade (may be smaller than façade shown). Package may be subject to developer's design review panel, council final approval and G.J. Gardner Homes procedure of purchase. Package price excludes stamp duty on land, legal fees and conveyancing costs (including 6 Legal/74189757\_2 transfer of title and searches). Prices are current as of December 27, 2024 and are inclusive of GST. Prices may change without notice. Packages are subject to availability. Package subject to two separate contracts relating to the building and the land respectively. Photographs may depict fixtures, finishes and features not supplied by G.J Gardner Homes. Excluded items may include but are not limited to landscaping items such as planter boxes, retaining walls, water features, pergolas, screens, driveways and decorative items such as fencing and outdoor kitchens or barbeques. Photographs may also depict inclusions not forming part of the standard design and which may be subject to additional costs. This design and illustration remains the property of G.J Gardner Homes and may not be reproduced in whole or in part without written consent. For detailed home pricing, please talk to a New Homes Consultant or visit our website at https://www.gjgardner.com.au/house-and-land-pricing. Governor Group Pty Ltd trading as G.J. Gardner Homes - Liverpool . Builders License 244464C.