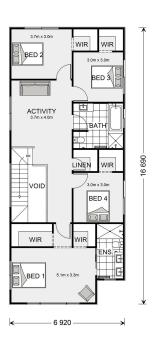

## **Inclusions:**

- + Walk in Robes to all Bedrooms
- + Urban Facade
- + Site allowance
- + Full ducted A/C with 2x zones
- + Coloured Driveway

<sup>\*</sup> Price listed is indicative only and does not include stamp duty, legal fees or conveyancing costs. Images may depict optional upgrades including fixtures, fencing, landscaping, features, facades, finishes and/or other items which are not included in the stated price. Further information overleaf. For further information, please talk to a New Homes Consultant or visit our website at https://www.gjgardner.com.au/house-and-land-pricing.

<sup>\*</sup> Package price is based on Ascot 250 standard floor plan and standard façade (may be smaller than façade shown). Package may be subject to developer's design review panel, council final approval and G.J. Gardner Homes procedure of purchase. Package price excludes stamp duty on land, legal fees and conveyancing costs (including 6 Legal/74189757\_2 transfer of title and searches). Prices are current as of December 27, 2024 and are inclusive of GST. Prices may change without notice. Packages are subject to availability. Package subject to two separate contracts relating to the building and the land respectively. Photographs may depict fixtures, finishes and features not supplied by G.J Gardner Homes. Excluded items may include but are not limited to landscaping items such as planter boxes, retaining walls, water features, pergolas, screens, driveways and decorative items such as fencing and outdoor kitchens or barbeques. Photographs may also depict inclusions not forming part of the standard design and which may be subject to additional costs. This design and illustration remains the property of G.J Gardner Homes and may not be reproduced in whole or in part without written consent. For detailed home pricing, please talk to a New Homes Consultant or visit our website at https://www.gjgardner.com.au/house-and-land-pricing. Governor Group Pty Ltd trading as G.J. Gardner Homes - Liverpool . Builders License 244464C.