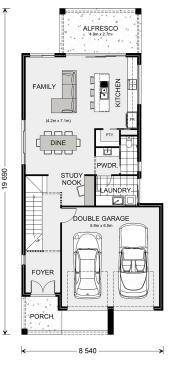

## **Inclusions:**

- + Walk in Robes to all Bedrooms
- + Urban Facade
- + Site allowance
- + Full ducted A/C with 2x zones
- + Coloured Driveway

<sup>\*</sup> Price listed is indicative only and does not include stamp duty, legal fees or conveyancing costs. Images may depict optional upgrades including fixtures, fencing, landscaping, features, facades, finishes and/or other items which are not included in the stated price. Further information overleaf. For further information, please talk to a New Homes Consultant or visit our website at https://www.gjgardner.com.au/house-and-land-pricing.

<sup>\*</sup> Package price is based on Ascot 250 standard floor plan and standard façade (may be smaller than façade shown). Package may be subject to developer's design review panel, council final approval and G.J. Gardner Homes procedure of purchase. Package price excludes stamp duty on land, legal fees and conveyancing costs (including 6 Legal/74189757\_2 transfer of title and searches). Prices are current as of December 27, 2024 and are inclusive of GST. Prices may change without notice. Packages are subject to availability. Package subject to two separate contracts relating to the building and the land respectively. Photographs may depict fixtures, finishes and features not supplied by G.J Gardner Homes. Excluded items may include but are not limited to landscaping items such as planter boxes, retaining walls, water features, pergolas, screens, driveways and decorative items such as fencing and outdoor kitchens or barbeques. Photographs may also depict inclusions not forming part of the standard design and which may be subject to additional costs. This design and illustration remains the property of G.J Gardner Homes and may not be reproduced in whole or in part without written consent. For detailed home pricing, please talk to a New Homes Consultant or visit our website at https://www.gjgardner.com.au/house-and-land-pricing. Governor Group Pty Ltd trading as G.J. Gardner Homes - Liverpool . Builders License 244464C.