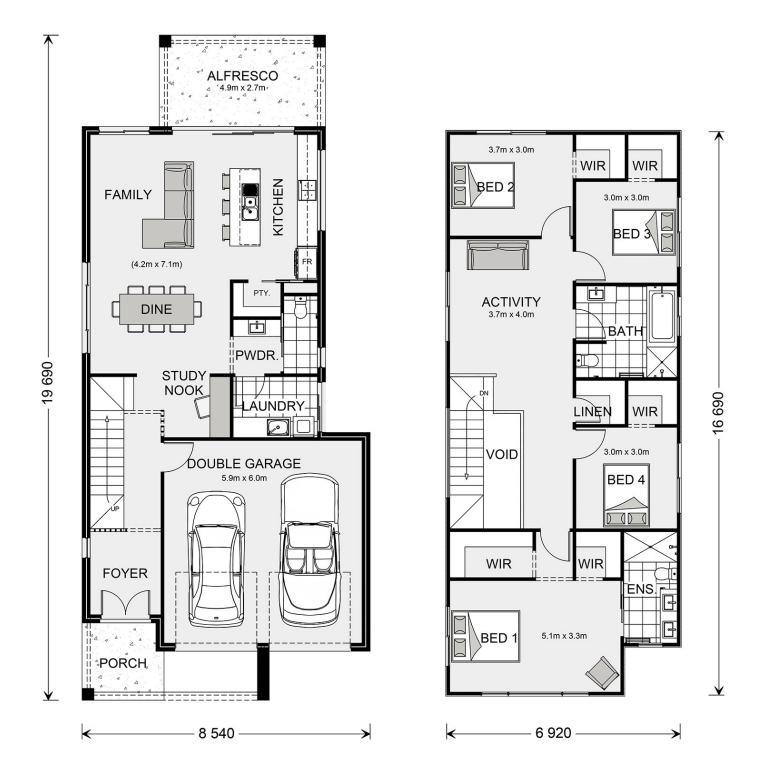

## Inclusions:

- + Walk in Robes to all Bedrooms
- + 2.7m ceiling to ground floor
- + Full ducted air with 2x zones
- + Coloured concrete driveway
- + Urban facade
- + 4.1kw solar system

8 540

\* Price listed is indicative only and does not include stamp duty, legal fees or conveyancing costs. Images may depict optional upgrades including fixtures, fencing, landscaping, features, facades, finishes and/or other items which are not included in the stated price. Further information overleaf. For further information, please talk to a New Homes Consultant or visit our website at https://www.gjgardner.com.au/house-and-land-pricing.