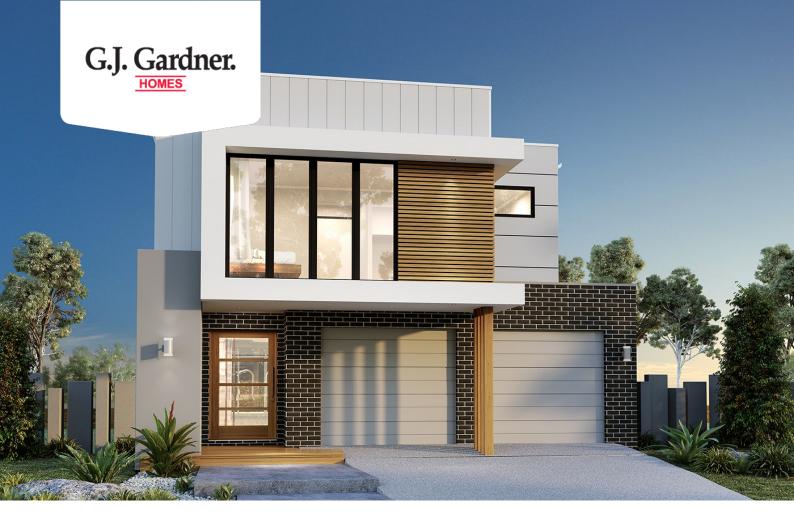

## Ascot 250

⊨ 4 🗁 2.5 🚍 2

## 44 Appenzel, Austral

**Land Area:** 350.9 m<sup>2</sup>

Contact Rocco Laria on 0420 747 470

## Inclusions:

- + Walk in Robes to all Bedrooms
- + 2.7m ceiling to ground floor
- + Full ducted air with 2x zones
- + Coloured concrete driveway
- + Urban facade
- + 4.1kw solar system

8 540

\* Price listed is indicative only and does not include stamp duty, legal fees or conveyancing costs. Images may depict optional upgrades including fixtures, fencing, landscaping, features, facades, finishes and/or other items which are not included in the stated price. Further information overleaf. For further information, please talk to a New Homes Consultant or visit our website at https://www.gjgardner.com.au/house-and-land-pricing.