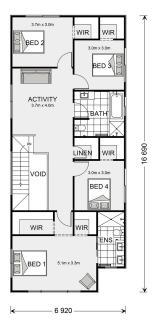

## Inclusions:

- + Walk in Robes to all Bedrooms
- + 2.7m ceiling to ground floor
- + Full ducted air with 2x zones
- + Coloured concrete driveway
- + Urban facade
- + 4.1kw solar system

8 540

\* Price listed is indicative only and does not include stamp duty, legal fees or conveyancing costs. Images may depict optional upgrades including fixtures, fencing, landscaping, features, facades, finishes and/or other items which are not included in the stated price. Further information overleaf. For further information, please talk to a New Homes Consultant or visit our website at https://www.gjgardner.com.au/house-and-land-pricing.