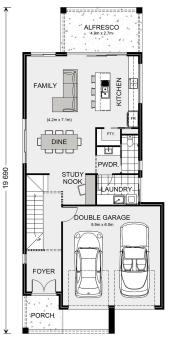

## Inclusions:

- + Walk in Robes to all Bedrooms
- + 2.7m ceiling to ground floor
- + Full ducted air with 2x zones
- + Coloured concrete driveway
- + Urban facade
- + 4.1kw solar system

8 540

\* Price listed is indicative only and does not include stamp duty, legal fees or conveyancing costs. Images may depict optional upgrades including fixtures, fencing, landscaping, features, facades, finishes and/or other items which are not included in the stated price. Further information overleaf. For further information, please talk to a New Homes Consultant or visit our website at https://www.gjgardner.com.au/house-and-land-pricing.