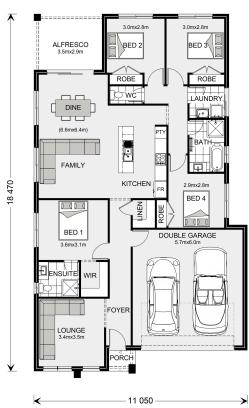

## **Brookfield 187 (NSW Only)**

20 Gelderland Avenue, Box Hill

Land Area: 324.9 m<sup>2</sup>

Contact Jeannie Melinz on 0448 057 035

## **Inclusions:**

- + Standard site costs and 7 star Basix allowance
- + Fully ducted reverse-cycle air conditioning
- + Tiles to main floor, carpets to bedrooms
- + Stainless steel oven, cooktop, rangehood and dishwasher
- + Ceasarstone benchtops
- + Driveway, letterbox and soft landscaping package