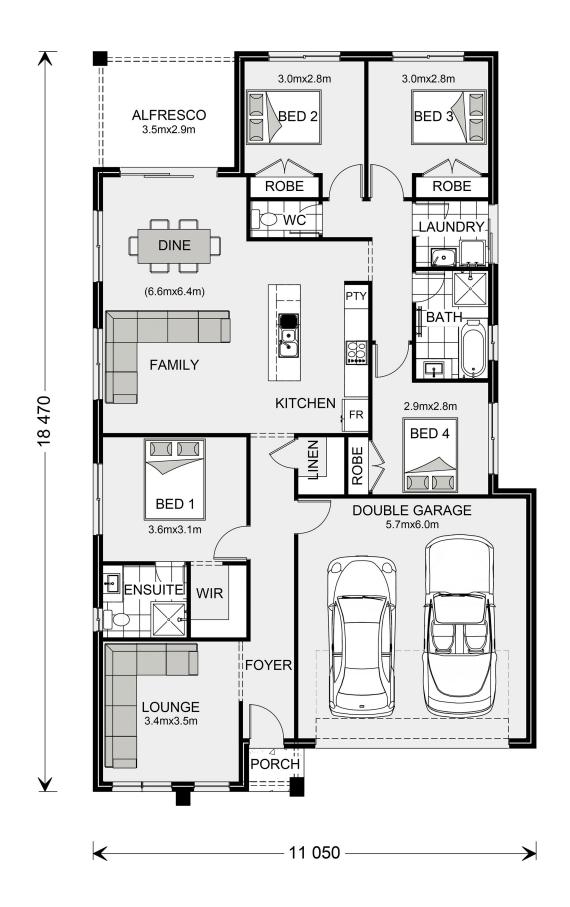

## **Brookfield 187 (NSW Only)**

20 Gelderland Avenue, Box Hill

Land Area: 324.9 m<sup>2</sup>

Contact Jeannie Melinz on 0448 057 035

## **Inclusions:**

- + Standard site costs and 7 star Basix allowance
- + Fully ducted reverse-cycle air conditioning
- + Tiles to main floor, carpets to bedrooms
- + Stainless steel oven, cooktop, rangehood and dishwasher
- + Ceasarstone benchtops
- + Driveway, letterbox and soft landscaping package