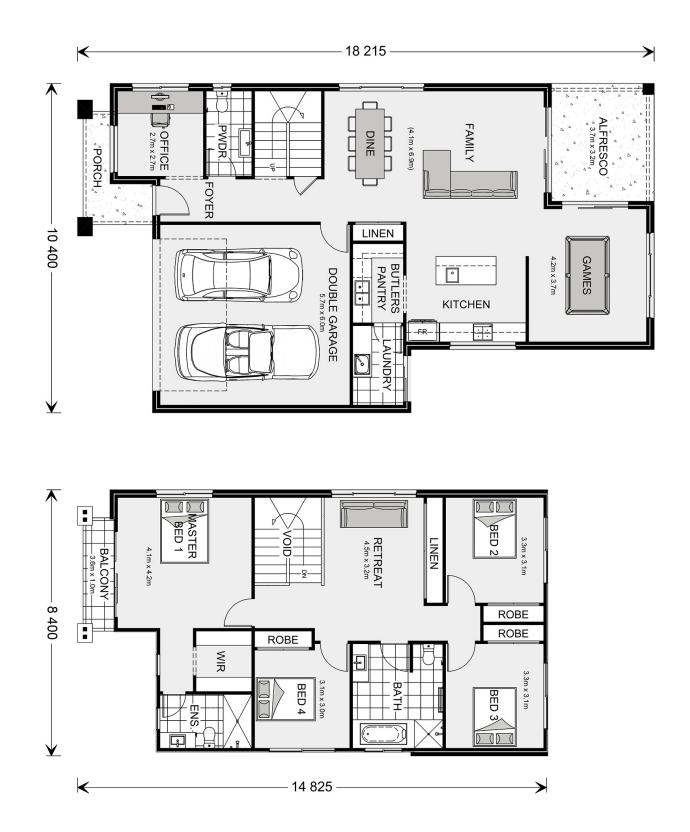

## Balmain 270

⊨ 4 🗁 2.5 🚍 2

### **18 Gelderland Avenue, Box Hill**

Land Area: 325.2 m<sup>2</sup>

Contact Jeannie Melinz on 0448 057 035

#### Inclusions:

- + Standard site costs and 7 star Basix allowance
- + Fully ducted reverse cycle air conditioning
- + Ceasarstone benchtops
- + Stainles steel oven, cooktop, rangehood and dishwasher
- + Tiles to main living, carpets to first floor and bedrooms
- + Coloured concrete driveway & soft landscaping package