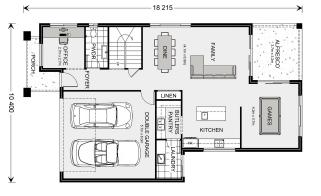

## Balmain 270

⊨ 4 🗁 2.5 🚍 2

### **18 Gelderland Avenue, Box Hill**

Land Area: 325.2 m<sup>2</sup>

Contact Jeannie Melinz on 0448 057 035

#### Inclusions:

- + Standard site costs and 7 star Basix allowance
- + Fully ducted reverse cycle air conditioning
- + Ceasarstone benchtops
- + Stainles steel oven, cooktop, rangehood and dishwasher
- + Tiles to main living, carpets to first floor and bedrooms
- + Coloured concrete driveway & soft landscaping package