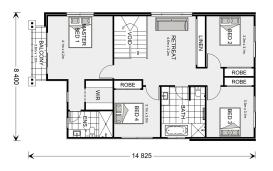

## Balmain 270

⊨ 4 🗁 2.5 🚍 2

### **18 Gelderland Avenue, Box Hill**

Land Area: 325.2 m<sup>2</sup>

Contact Jeannie Melinz on 0448 057 035

#### Inclusions:

- + Standard site costs and 7 star Basix allowance
- + Fully ducted reverse cycle air conditioning
- + Ceasarstone benchtops
- + Stainles steel oven, cooktop, rangehood and dishwasher
- + Tiles to main living, carpets to first floor and bedrooms
- + Coloured concrete driveway & soft landscaping package