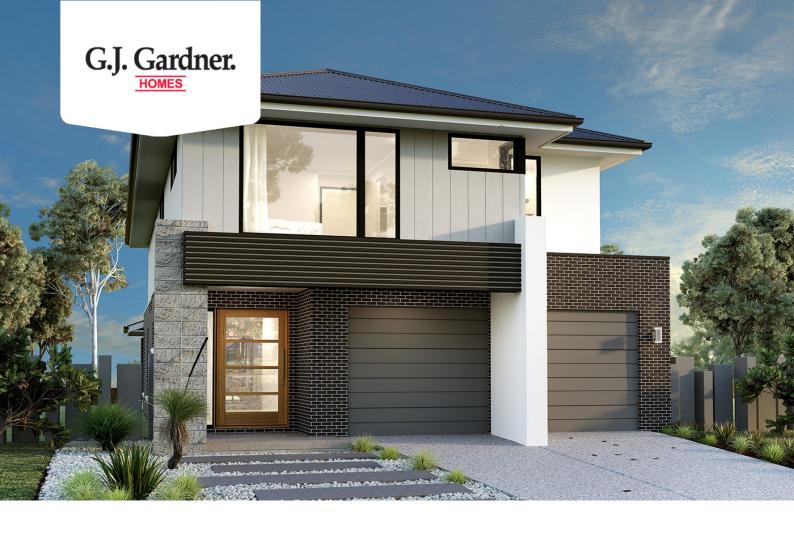

## Lanai 247 (NSW Only)

Lot 4472 Steeplechase Street, Box Hill

Land Area: 300 m<sup>2</sup>

Contact Jeannie Melinz on 0448 057 035

## **Inclusions:**

- + Standard site costs and 7 start Basix allowance
- + Metro facade (facade options available)
- + Fully ducted reverse-cycle air conditioning
- + Solar 4.15kW system
- + 900mm Smeg appliances & 40mm Caesarstone benchtops
- + Concrete driveway & soft landscaping package