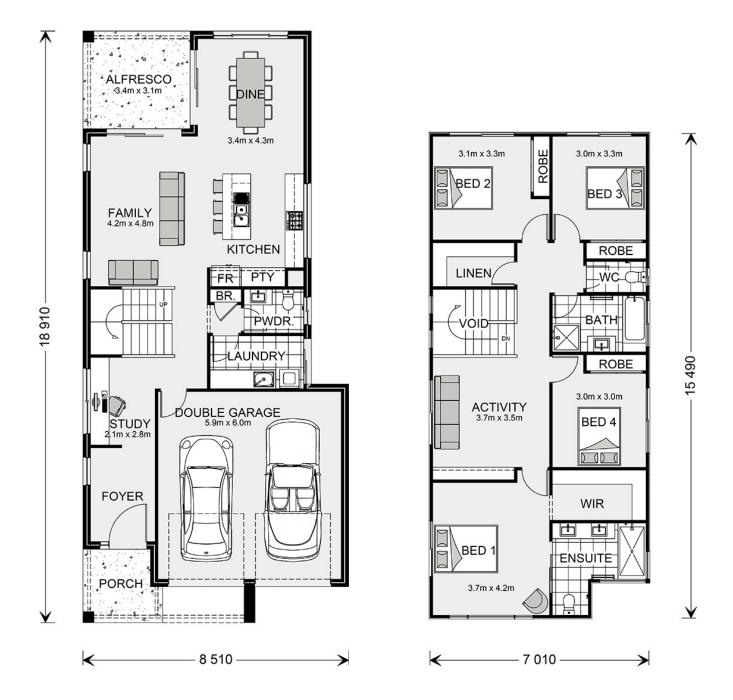

## Lanai 247 (NSW Only)

Lot 4472 Steeplechase Street, Box Hill

Land Area: 300 m<sup>2</sup>

Contact Jeannie Melinz on 0448 057 035

## **Inclusions:**

- + Standard site costs and 7 start Basix allowance
- + Metro facade (facade options available)
- + Fully ducted reverse-cycle air conditioning
- + Solar 4.15kW system
- + 900mm Smeg appliances & 40mm Caesarstone benchtops
- + Concrete driveway & soft landscaping package