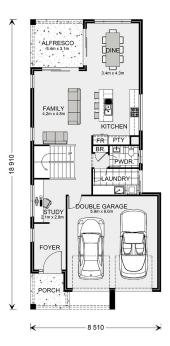

## Lanai 247 (NSW Only)

Lot 4472 Steeplechase Street, Box Hill

Land Area: 300 m<sup>2</sup>

Contact Jeannie Melinz on 0448 057 035

## **Inclusions:**

- + Standard site costs and 7 start Basix allowance
- + Metro facade (facade options available)
- + Fully ducted reverse-cycle air conditioning
- + Solar 4.15kW system
- + 900mm Smeg appliances & 40mm Caesarstone benchtops
- + Concrete driveway & soft landscaping package