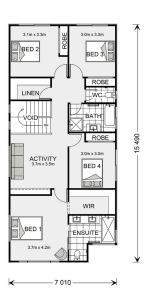

## Lanai 247 (NSW Only)

Lot 4472 Steeplechase Street, Box Hill

Land Area: 300 m<sup>2</sup>

Contact Jeannie Melinz on 0448 057 035

## **Inclusions:**

- + Standard site costs and 7 start Basix allowance
- + Metro facade (facade options available)
- + Fully ducted reverse-cycle air conditioning
- + Solar 4.15kW system
- + 900mm Smeg appliances & 40mm Caesarstone benchtops
- + Concrete driveway & soft landscaping package