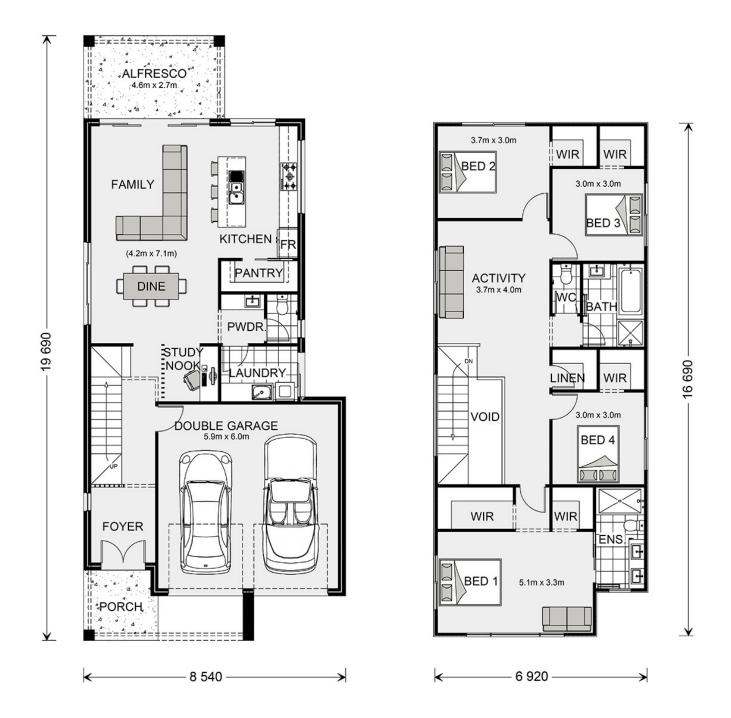

## Ascot 250 (Pre NCC22)

Lot 4473 Steeplechase Street, Box Hill

Land Area: 300 m<sup>2</sup>

Contact Jeannie Melinz on 0448 057 035

## **Inclusions:**

- + Standard site costs and Basix allowance
- + Metro facade (facade options available)
- + Fully ducted reverse cycle air conditioning
- + Solar 4.15kW system
- + 900mm Smeg appliances & 40mm Caesarstone benchtops
- + Concrete driveway & soft landscaping package