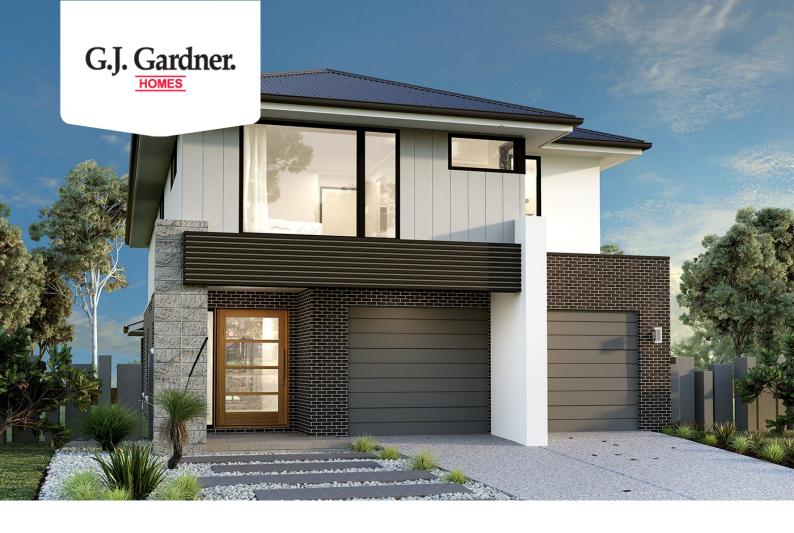

## Ascot 250 (Pre NCC22)

Lot 4473 Steeplechase Street, Box Hill

Land Area: 300 m<sup>2</sup>

Contact Jeannie Melinz on 0448 057 035

## **Inclusions:**

- + Standard site costs and Basix allowance
- + Metro facade (facade options available)
- + Fully ducted reverse cycle air conditioning
- + Solar 4.15kW system
- + 900mm Smeg appliances & 40mm Caesarstone benchtops
- + Concrete driveway & soft landscaping package