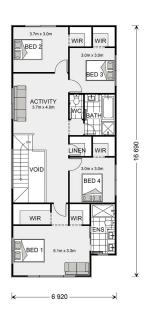

## Ascot 250 (Pre NCC22)

Lot 4473 Steeplechase Street, Box Hill

Land Area: 300 m<sup>2</sup>

Contact Jeannie Melinz on 0448 057 035

## **Inclusions:**

- + Standard site costs and Basix allowance
- + Metro facade (facade options available)
- + Fully ducted reverse cycle air conditioning
- + Solar 4.15kW system
- + 900mm Smeg appliances & 40mm Caesarstone benchtops
- + Concrete driveway & soft landscaping package