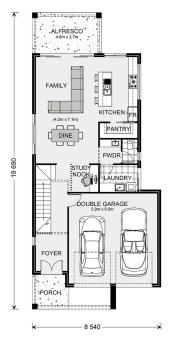

## Ascot 250 (Pre NCC22)

Lot 4473 Steeplechase Street, Box Hill

Land Area: 300 m<sup>2</sup>

Contact Jeannie Melinz on 0448 057 035

## **Inclusions:**

- + Standard site costs and Basix allowance
- + Metro facade (facade options available)
- + Fully ducted reverse cycle air conditioning
- + Solar 4.15kW system
- + 900mm Smeg appliances & 40mm Caesarstone benchtops
- + Concrete driveway & soft landscaping package