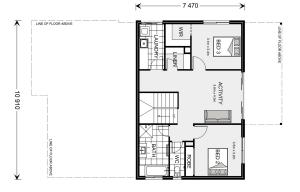

## Tamar 249 (NSW Only)

45 Blairs Road, Long Beach

Land Area: 782 m<sup>2</sup>

Contact Emily Zahra on 0244721628