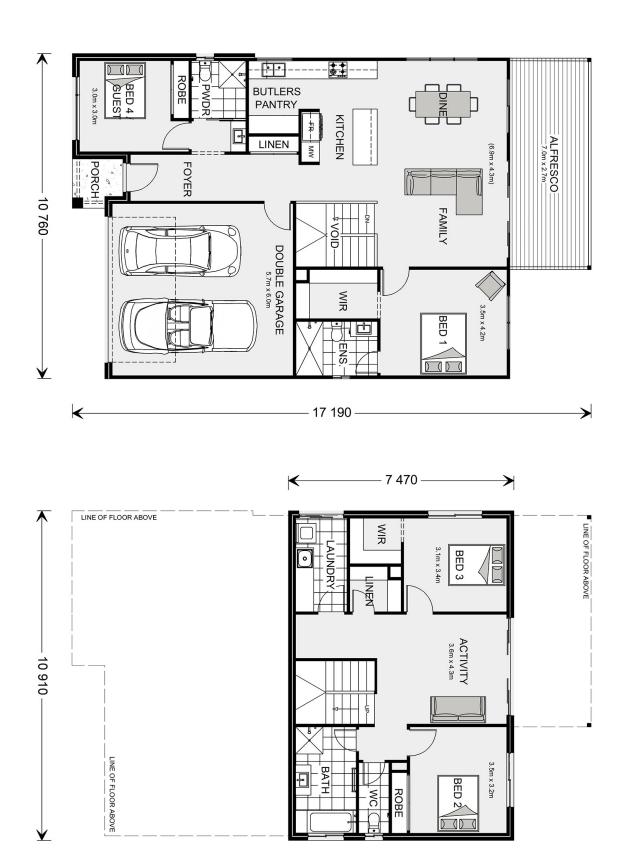

## Tamar 249 (NSW Only)

45 Blairs Road, Long Beach

Land Area: 782 m<sup>2</sup>

Contact Emily Zahra on 0244721628