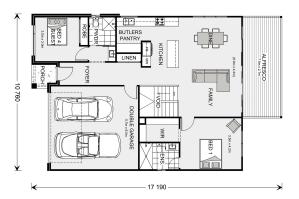

## Tamar 249 (NSW Only)

45 Blairs Road, Long Beach

Land Area: 782 m<sup>2</sup>

Contact Emily Zahra on 0244721628