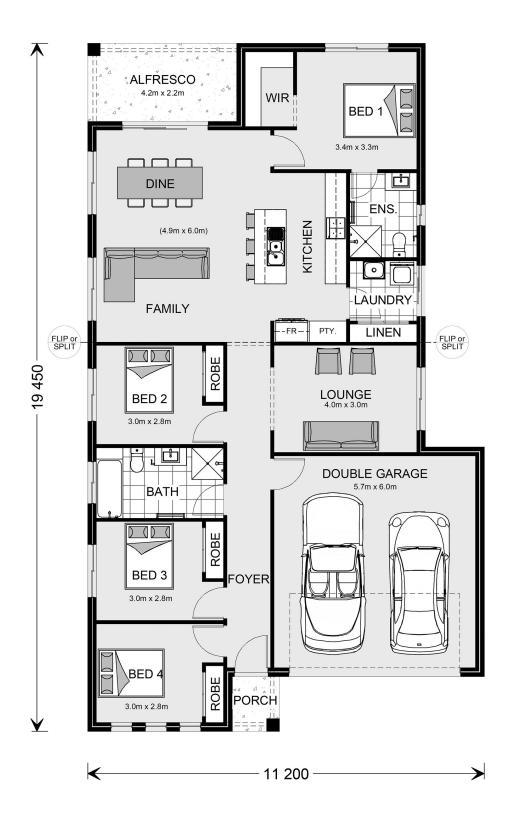

## **Edgecliff 190**

⊨ 4 🗁 2 🖨 2

45 Bonneville Boulevard, Goulburn

Land Area: 700  $m^{\rm 2}$ 

Contact David De Freitas on 0490523650

\* Price listed is indicative only and does not include stamp duty, legal fees or conveyancing costs. Images may depict optional upgrades including fixtures, fencing, landscaping, features, facades, finishes and/or other items which are not included in the stated price. Further information overleaf. For further information, please talk to a New Homes Consultant or visit our website at https://www.gjgardner.com.au/house-and-land-pricing.