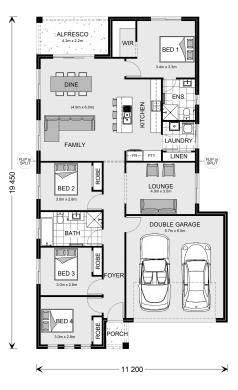

## **Edgecliff 190**

⊨ 4 🗁 2 🖨 2

45 Bonneville Boulevard, Goulburn

Land Area: 700  $m^{\rm 2}$ 

Contact David De Freitas on 0490523650

\* Price listed is indicative only and does not include stamp duty, legal fees or conveyancing costs. Images may depict optional upgrades including fixtures, fencing, landscaping, features, facades, finishes and/or other items which are not included in the stated price. Further information overleaf. For further information, please talk to a New Homes Consultant or visit our website at https://www.gjgardner.com.au/house-and-land-pricing.