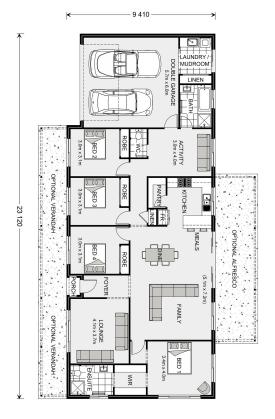

<sup>\*</sup> Package price is based on Yarraman 213 (Pre NCC22) standard floor plan and standard façade (may be smaller than façade shown). Package may be subject to developer's design review panel, council final approval and G.J. Gardner Homes procedure of purchase. Package price excludes stamp duty on land, legal fees and conveyancing costs (including 6 Legal/74189757\_2 transfer of title and searches). Prices are current as of January 15, 2025 and are inclusive of GST. Prices may change without notice. Packages are subject to availability. Package subject to two separate contracts relating to the building and the land respectively. Photographs may depict fixtures, finishes and features not supplied by G.J Gardner Homes. Excluded items may include but are not limited to landscaping items such as planter boxes, retaining walls, water features, pergolas, screens, driveways and decorative items such as fencing and outdoor kitchens or barbeques. Photographs may also depict inclusions not forming part of the standard design and which may be subject to additional costs. This design and illustration remains the property of G.J Gardner Homes and may not be reproduced in whole or in part without written consent. For detailed home pricing, please talk to a New Homes Consultant or visit our website at https://www.gjgardner.com.au/house-and-land-pricing. Construct Homes Orange Pty Ltd trading as G.J. Gardner Homes - Orange. Builders License 317706C.