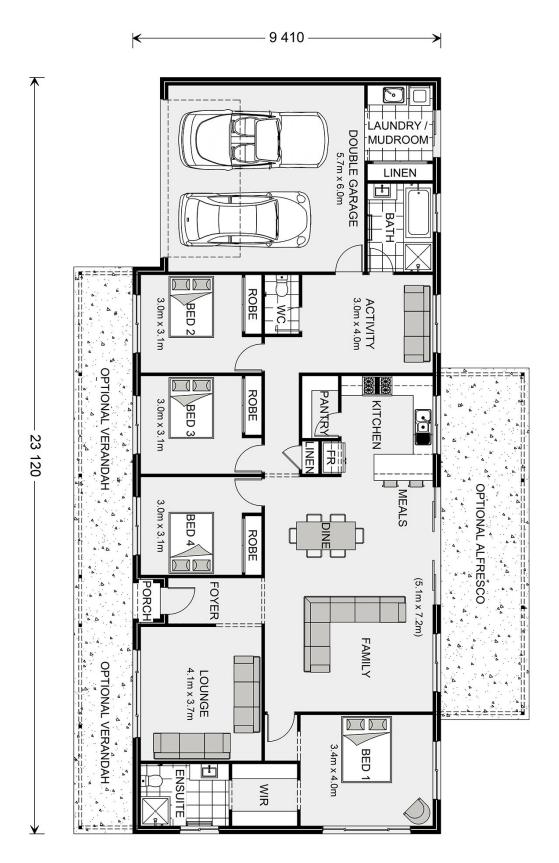

<sup>\*</sup> Package price is based on Yarraman 213 (Pre NCC22) standard floor plan and standard façade (may be smaller than façade shown). Package may be subject to developer's design review panel, council final approval and G.J. Gardner Homes procedure of purchase. Package price excludes stamp duty on land, legal fees and conveyancing costs (including 6 Legal/74189757\_2 transfer of title and searches). Prices are current as of January 15, 2025 and are inclusive of GST. Prices may change without notice. Packages are subject to availability. Package subject to two separate contracts relating to the building and the land respectively. Photographs may depict fixtures, finishes and features not supplied by G.J Gardner Homes. Excluded items may include but are not limited to landscaping items such as planter boxes, retaining walls, water features, pergolas, screens, driveways and decorative items such as fencing and outdoor kitchens or barbeques. Photographs may also depict inclusions not forming part of the standard design and which may be subject to additional costs. This design and illustration remains the property of G.J Gardner Homes and may not be reproduced in whole or in part without written consent. For detailed home pricing, please talk to a New Homes Consultant or visit our website at https://www.gjgardner.com.au/house-and-land-pricing. Construct Homes Orange Pty Ltd trading as G.J. Gardner Homes - Orange. Builders License 317706C.