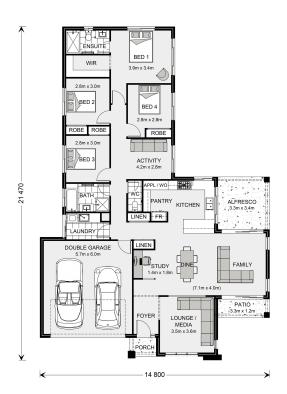

## Parkview 221 (NSW Only)

49 Creek Street, Cudal

Land Area: 4561 m<sup>2</sup>

Contact Jacob Bowden on 0407619426

## Inclusions:

- + All Bedrooms to the rear of the home
- + Ducted Reverse Cycle Air-Conditioning
- + Smeg Appliances
- + Septic Tank & Water Connection Included
- + Double Glazed windows & sliding doors
- + 6m x 6m concrete pad to the front of the Garage