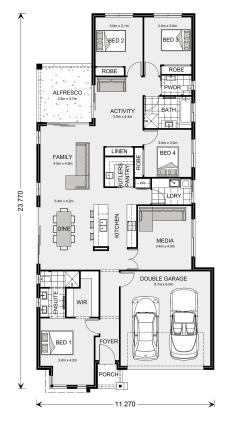

## Benowa 230

2 Starr Place, Blayney

Land Area: 823 m<sup>2</sup>

Contact Rob Lo Faro on +61411431954

<sup>\*</sup> Package price is based on Benowa 230 standard floor plan and standard façade (may be smaller than façade shown). Package may be subject to developer's design review panel, council final approval and G.J. Gardner Homes procedure of purchase. Package price excludes stamp duty on land, legal fees and conveyancing costs (including 6 Legal/74189757\_2 transfer of title and searches). Prices are current as of December 30, 2024 and are inclusive of GST. Prices may change without notice. Packages are subject to availability. Package subject to two separate contracts relating to the building and the land respectively. Photographs may depict fixtures, finishes and features not supplied by G.J Gardner Homes. Excluded items may include but are not limited to landscaping items such as planter boxes, retaining walls, water features, pergolas, screens, driveways and decorative items such as fencing and outdoor kitchens or barbeques. Photographs may also depict inclusions not forming part of the standard design and which may be subject to additional costs. This design and illustration remains the property of G.J Gardner Homes and may not be reproduced in whole or in part without written consent. For detailed home pricing, please talk to a New Homes Consultant or visit our website at https://www.gjgardner.com.au/house-and-land-pricing. Construct Homes Orange Pty Ltd trading as G.J. Gardner Homes - Orange. Builders License 317706C.