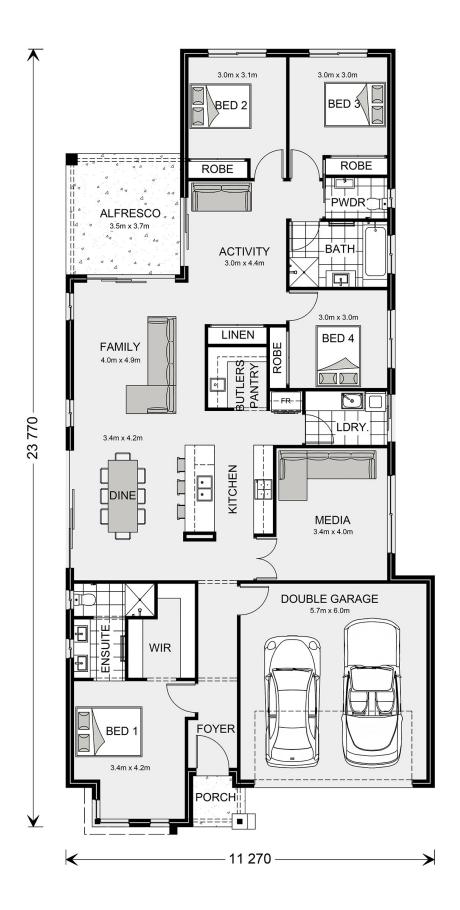

## Benowa 230

2 Starr Place, Blayney

Land Area: 823 m<sup>2</sup>

Contact Rob Lo Faro on +61411431954

<sup>\*</sup> Package price is based on Benowa 230 standard floor plan and standard façade (may be smaller than façade shown). Package may be subject to developer's design review panel, council final approval and G.J. Gardner Homes procedure of purchase. Package price excludes stamp duty on land, legal fees and conveyancing costs (including 6 Legal/74189757\_2 transfer of title and searches). Prices are current as of December 30, 2024 and are inclusive of GST. Prices may change without notice. Packages are subject to availability. Package subject to two separate contracts relating to the building and the land respectively. Photographs may depict fixtures, finishes and features not supplied by G.J Gardner Homes. Excluded items may include but are not limited to landscaping items such as planter boxes, retaining walls, water features, pergolas, screens, driveways and decorative items such as fencing and outdoor kitchens or barbeques. Photographs may also depict inclusions not forming part of the standard design and which may be subject to additional costs. This design and illustration remains the property of G.J Gardner Homes and may not be reproduced in whole or in part without written consent. For detailed home pricing, please talk to a New Homes Consultant or visit our website at https://www.gjgardner.com.au/house-and-land-pricing. Construct Homes Orange Pty Ltd trading as G.J. Gardner Homes - Orange. Builders License 317706C.