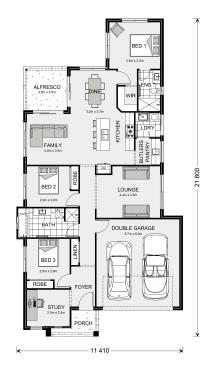

## **Edgewater 192**

2 Starr Place, Blayney

Land Area: 823 m<sup>2</sup>

Contact Rob Lo Faro on +61411431954

## Inclusions:

- + Gas Ducted Heating
- + Carpet & Vinyl Flooring
- + Concrete Driveway
- + Smeg Appliances
- + 3000L Water tank

<sup>\*</sup> Price listed is indicative only and does not include stamp duty, legal fees or conveyancing costs. Images may depict optional upgrades including fixtures, fencing, landscaping, features, facades, finishes and/or other items which are not included in the stated price. Further information overleaf. For further information, please talk to a New Homes Consultant or visit our website at https://www.gjgardner.com.au/house-and-land-pricing.