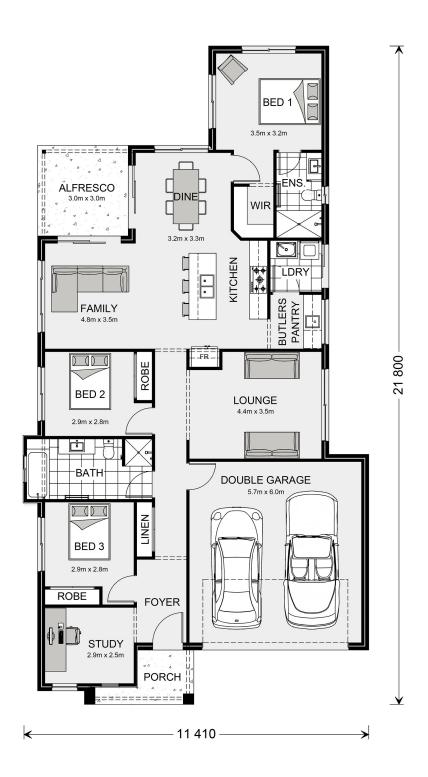

## **Edgewater 192**

2 Starr Place, Blayney

Land Area: 823 m<sup>2</sup>

Contact Rob Lo Faro on +61411431954

## Inclusions:

- + Gas Ducted Heating
- + Carpet & Vinyl Flooring
- + Concrete Driveway
- + Smeg Appliances
- + 3000L Water tank

<sup>\*</sup> Price listed is indicative only and does not include stamp duty, legal fees or conveyancing costs. Images may depict optional upgrades including fixtures, fencing, landscaping, features, facades, finishes and/or other items which are not included in the stated price. Further information overleaf. For further information, please talk to a New Homes Consultant or visit our website at https://www.gjgardner.com.au/house-and-land-pricing.