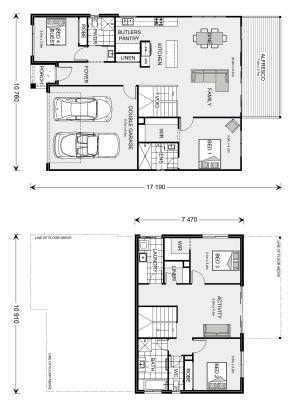

## Tamar 249 (NSW Only)

⊨ 4 🗁 3 🖨 2

### 5 Amaroo Dr, Rosedale

Land Area: 972 m<sup>2</sup>

Contact Emily Zahra on 0244721628

#### Inclusions:

- + GJ Gardner Standard Inclusions
- + Standard Site & Basix Inclusions
- + Statutory & General Fees
- + Loose Lay Vinyl Planks to Main Floors
- + Carpets in Bedrooms & Robes
- + Daiken Heating & Cooling