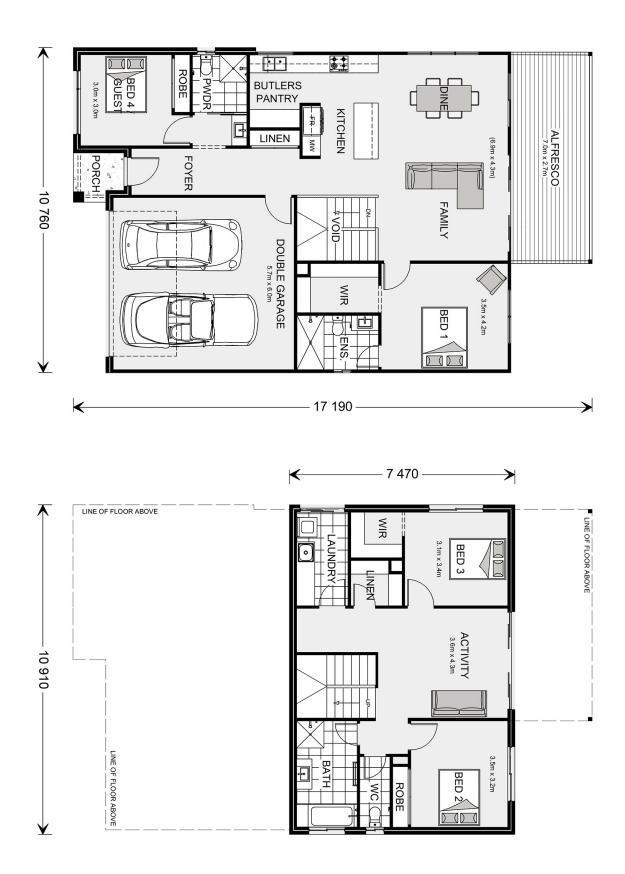

## Tamar 249 (NSW Only)

⊨ 4 🗁 3 🖨 2

### 5 Amaroo Dr, Rosedale

Land Area: 972 m<sup>2</sup>

Contact Emily Zahra on 0244721628

#### Inclusions:

- + GJ Gardner Standard Inclusions
- + Standard Site & Basix Inclusions
- + Statutory & General Fees
- + Loose Lay Vinyl Planks to Main Floors
- + Carpets in Bedrooms & Robes
- + Daiken Heating & Cooling