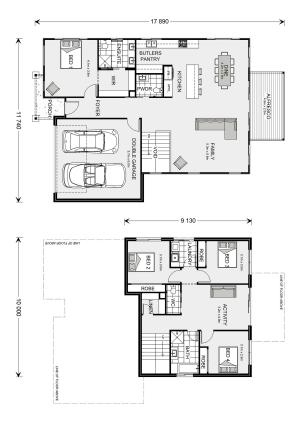

## Culburra 255

⊨ 4 🗁 2.5 🚍 2

#### Inclusions:

- + Main Living Area on Upper floor
- + Ducted Air Conditioning
- + Driveway
- + Generous Inclusions

\* Price listed is indicative only and does not include stamp duty, legal fees or conveyancing costs. Images may depict optional upgrades including fixtures, fencing, landscaping, features, facades, finishes and/or other items which are not included in the stated price. Further information overleaf. For further information, please talk to a New Homes Consultant or visit our website at https://www.gjgardner.com.au/house-and-land-pricing.