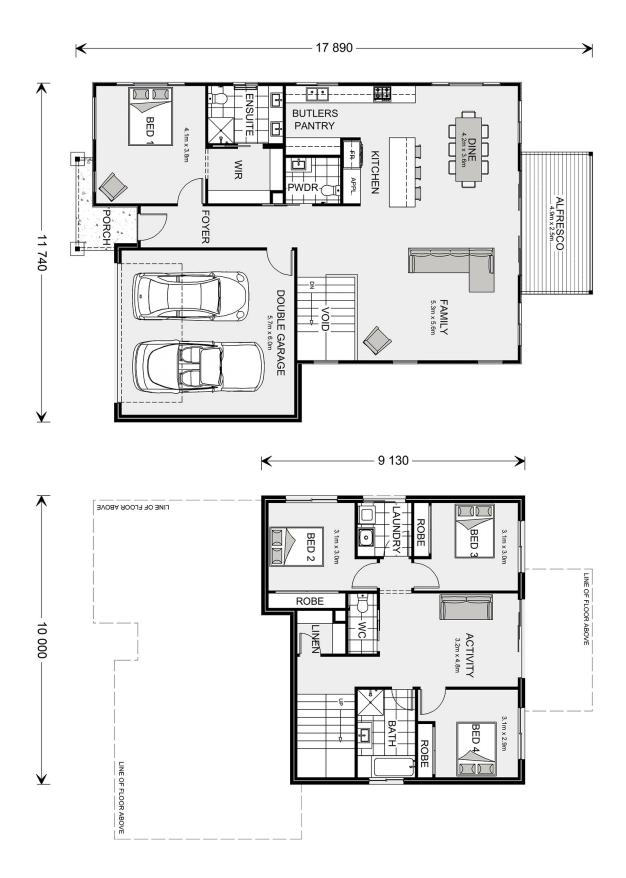

## Culburra 255

⊨ 4 🗁 2.5 🚍 2

#### Inclusions:

- + Main Living Area on Upper floor
- + Ducted Air Conditioning
- + Driveway
- + Generous Inclusions

\* Price listed is indicative only and does not include stamp duty, legal fees or conveyancing costs. Images may depict optional upgrades including fixtures, fencing, landscaping, features, facades, finishes and/or other items which are not included in the stated price. Further information overleaf. For further information, please talk to a New Homes Consultant or visit our website at https://www.gjgardner.com.au/house-and-land-pricing.