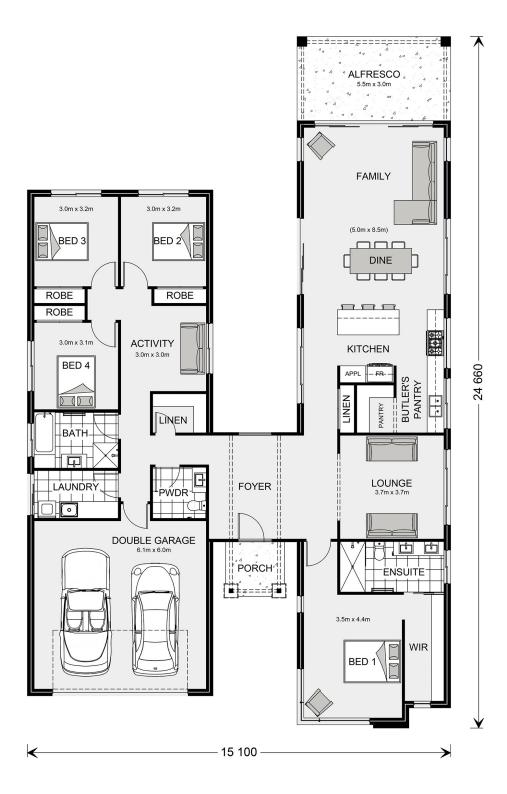

## **Oakford 268**

⊨ 4 🗁 2.5 🚍 2

Lot 5 Gloucester Rd., Killawarra Land Area: 18 ac

Contact Stephen Radnedge. on 0402220373

## Inclusions:

- + Pavillion Style Home
- + Raked Ceilings in Living & Alfresco

\* Price listed is indicative only and does not include stamp duty, legal fees or conveyancing costs. Images may depict optional upgrades including fixtures, fencing, landscaping, features, facades, finishes and/or other items which are not included in the stated price. Further information overleaf. For further information, please talk to a New Homes Consultant or visit our website at https://www.gjgardner.com.au/house-and-land-pricing.