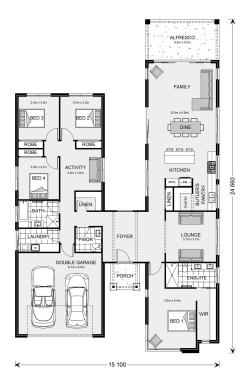

## **Oakford 268**

⊨ 4 🗁 2.5 🚍 2

Lot 5 Gloucester Rd., Killawarra Land Area: 18 ac

Contact Stephen Radnedge. on 0402220373

## Inclusions:

- + Pavillion Style Home
- + Raked Ceilings in Living & Alfresco

\* Price listed is indicative only and does not include stamp duty, legal fees or conveyancing costs. Images may depict optional upgrades including fixtures, fencing, landscaping, features, facades, finishes and/or other items which are not included in the stated price. Further information overleaf. For further information, please talk to a New Homes Consultant or visit our website at https://www.gjgardner.com.au/house-and-land-pricing.