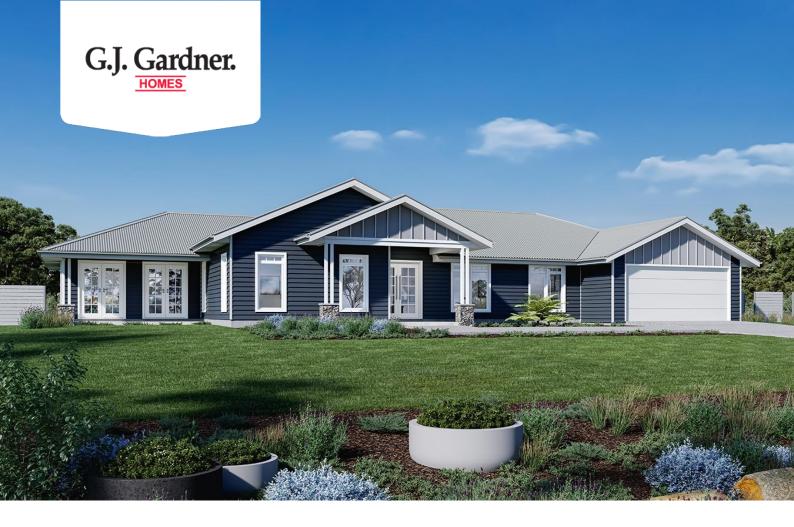

## **Chadwick 260**

⊨ 4 🗁 2.5 🚍 2

**5 Snowgums Drive, Goulburn** Land Area: 1501 m<sup>2</sup>

Contact David De Freitas on 0490523650

Inclusions:

- + 22,500L water tank
- + 72m2 driveway

\* Price listed is indicative only and does not include stamp duty, legal fees or conveyancing costs. Images may depict optional upgrades including fixtures, fencing, landscaping, features, facades, finishes and/or other items which are not included in the stated price. Further information overleaf. For further information, please talk to a New Homes Consultant or visit our website at https://www.gjgardner.com.au/house-and-land-pricing.