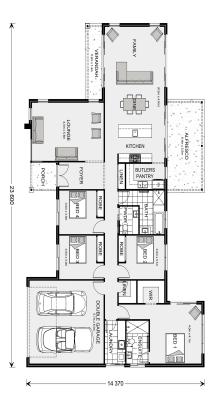

## **Chadwick 260**

⊨ 4 🗁 2.5 🚍 2

**5 Snowgums Drive, Goulburn** Land Area: 1501 m<sup>2</sup>

Contact David De Freitas on 0490523650

Inclusions:

- + 22,500L water tank
- + 72m2 driveway

\* Price listed is indicative only and does not include stamp duty, legal fees or conveyancing costs. Images may depict optional upgrades including fixtures, fencing, landscaping, features, facades, finishes and/or other items which are not included in the stated price. Further information overleaf. For further information, please talk to a New Homes Consultant or visit our website at https://www.gjgardner.com.au/house-and-land-pricing.

\* Package price is based on Chadwick 260 standard floor plan and standard façade (may be smaller than façade shown). Package may be subject to developer's design review panel, council final approval and G.J. Gardner Homes procedure of purchase. Package price excludes stamp duty on land, legal fees and conveyancing costs (including 6 Legal/74189757\_2 transfer of title and searches). Prices are current as of December 26, 2024 and are inclusive of GST. Prices may change without notice. Packages are subject to availability. Package subject to two separate contracts relating to the building and the land respectively. Photographs may depict fixtures, finishes and features not supplied by G.J Gardner Homes. Excluded items may include but are not limited to landscaping items such as planter boxes, retaining walls, water features, pergolas, screens, driveways and decorative items such as fencing and outdoor kitchens or barbeques. Photographs may also depict inclusions not forming part of the standard design and which may be subject to additional costs. This design and illustration remains the property of G.J Gardner Homes and may not be reproduced in whole or in part without written consent. For detailed home pricing, please talk to a New Homes Consultant or visit our website at https://www.gjgardner.com.au/house-and-land-pricing. D.A. Constructions Pty Ltd trading as G.J. Gardner Homes - Goulburn. Builders License 317838C.