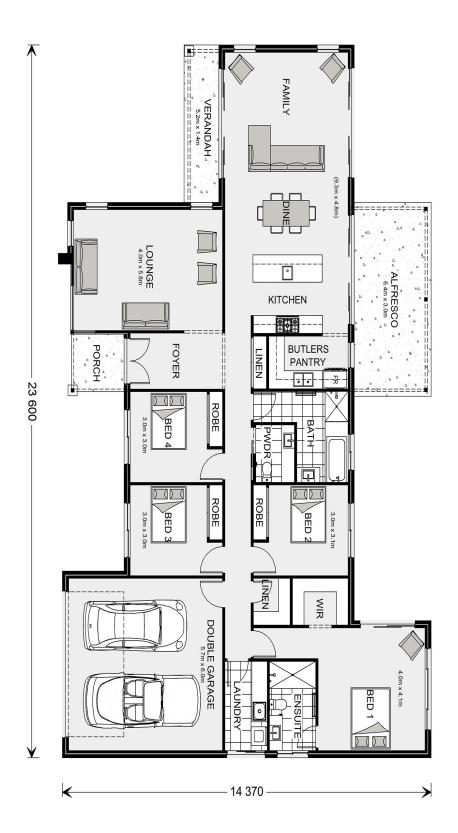

## **Chadwick 260**

⊨ 4 🗁 2.5 🚍 2

**5 Snowgums Drive, Goulburn** Land Area: 1501 m<sup>2</sup>

Contact David De Freitas on 0490523650

Inclusions:

- + 22,500L water tank
- + 72m2 driveway

\* Price listed is indicative only and does not include stamp duty, legal fees or conveyancing costs. Images may depict optional upgrades including fixtures, fencing, landscaping, features, facades, finishes and/or other items which are not included in the stated price. Further information overleaf. For further information, please talk to a New Homes Consultant or visit our website at https://www.gjgardner.com.au/house-and-land-pricing.

\* Package price is based on Chadwick 260 standard floor plan and standard façade (may be smaller than façade shown). Package may be subject to developer's design review panel, council final approval and G.J. Gardner Homes procedure of purchase. Package price excludes stamp duty on land, legal fees and conveyancing costs (including 6 Legal/74189757\_2 transfer of title and searches). Prices are current as of December 26, 2024 and are inclusive of GST. Prices may change without notice. Packages are subject to availability. Package subject to two separate contracts relating to the building and the land respectively. Photographs may depict fixtures, finishes and features not supplied by G.J Gardner Homes. Excluded items may include but are not limited to landscaping items such as planter boxes, retaining walls, water features, pergolas, screens, driveways and decorative items such as fencing and outdoor kitchens or barbeques. Photographs may also depict inclusions not forming part of the standard design and which may be subject to additional costs. This design and illustration remains the property of G.J Gardner Homes and may not be reproduced in whole or in part without written consent. For detailed home pricing, please talk to a New Homes Consultant or visit our website at https://www.gjgardner.com.au/house-and-land-pricing. D.A. Constructions Pty Ltd trading as G.J. Gardner Homes - Goulburn. Builders License 317838C.