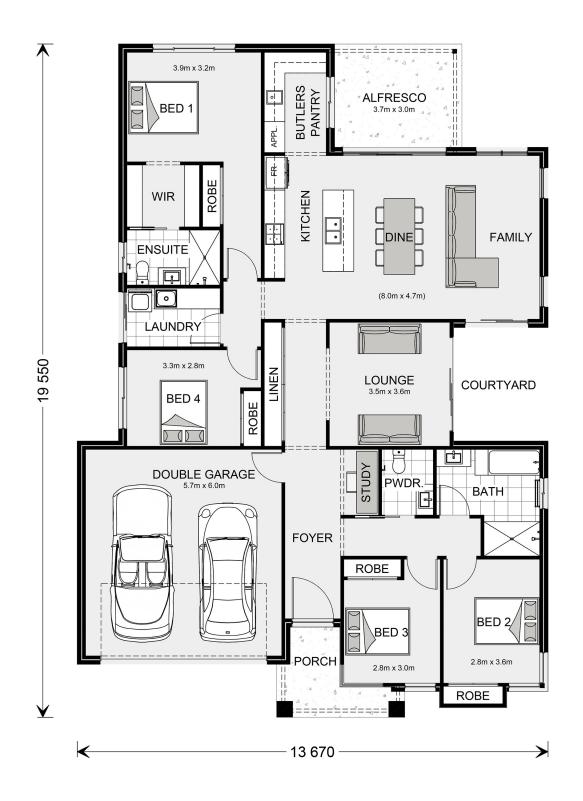

## Seacrest 225

50 Kyeamba, Ladysmith

Land Area: 1215 m<sup>2</sup>

Contact William Phillips on 0457422992

## Inclusions:

- + Fixed price building contract, No hidden surprises
- + M' type engineered slab, Raised 2550mm ceilings
- + Double Glazed Sliding Doors, Double Glazed Awning Windows, Glass sliding door to laundry
- + Smeg 900mm gas cooktop, Smeg 900mm electric oven, Smeg 900mm rangehood, Smeg 600mm S/S Dishwasher
- + 1m wide concrete paths, 60m2 concrete driveway and crossover
- + Wide carpet range, Wide tile range, Wide floor plank range, Wide range colourbond colours, Wide range laminate options

<sup>\*</sup> Package price is based on Seacrest 225 standard floor plan and standard façade (may be smaller than façade shown). Package may be subject to developer's design review panel, council final approval and G.J. Gardner Homes procedure of purchase. Package price excludes stamp duty on land, legal fees and conveyancing costs (including 6 Legal/74189757\_2 transfer of title and searches). Prices are current as of December 26, 2024 and are inclusive of GST. Prices may change without notice. Packages are subject to availability. Package subject to two separate contracts relating to the building and the land respectively. Photographs may depict fixtures, finishes and features not supplied by G.J Gardner Homes. Excluded items may include but are not limited to landscaping items such as planter boxes, retaining walls, water features, pergolas, screens, driveways and decorative items such as fencing and outdoor kitchens or barbeques. Photographs may also depict inclusions not forming part of the standard design and which may be subject to additional costs. This design and illustration remains the property of G.J Gardner Homes and may not be reproduced in whole or in part without written consent. For detailed home pricing, please talk to a New Homes Consultant or visit our website at https://www.gjgardner.com.au/house-and-land-pricing. Moshude Pty Ltd trading as G.J. Gardner Homes - Wagga Wagga. Builders License 207647C.