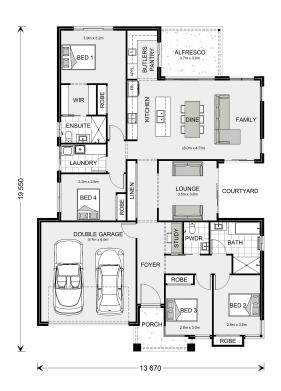

## Seacrest 225

50 Kyeamba, Ladysmith

Land Area: 1215 m<sup>2</sup>

Contact William Phillips on 0457422992

## Inclusions:

- + Fixed price building contract, No hidden surprises
- + M' type engineered slab, Raised 2550mm ceilings
- + Double Glazed Sliding Doors, Double Glazed Awning Windows, Glass sliding door to laundry
- + Smeg 900mm gas cooktop, Smeg 900mm electric oven, Smeg 900mm rangehood, Smeg 600mm S/S Dishwasher
- + 1m wide concrete paths, 60m2 concrete driveway and crossover
- + Wide carpet range, Wide tile range, Wide floor plank range, Wide range colourbond colours, Wide range laminate options

<sup>\*</sup> Package price is based on Seacrest 225 standard floor plan and standard façade (may be smaller than façade shown). Package may be subject to developer's design review panel, council final approval and G.J. Gardner Homes procedure of purchase. Package price excludes stamp duty on land, legal fees and conveyancing costs (including 6 Legal/74189757\_2 transfer of title and searches). Prices are current as of December 26, 2024 and are inclusive of GST. Prices may change without notice. Packages are subject to availability. Package subject to two separate contracts relating to the building and the land respectively. Photographs may depict fixtures, finishes and features not supplied by G.J Gardner Homes. Excluded items may include but are not limited to landscaping items such as planter boxes, retaining walls, water features, pergolas, screens, driveways and decorative items such as fencing and outdoor kitchens or barbeques. Photographs may also depict inclusions not forming part of the standard design and which may be subject to additional costs. This design and illustration remains the property of G.J Gardner Homes and may not be reproduced in whole or in part without written consent. For detailed home pricing, please talk to a New Homes Consultant or visit our website at https://www.gjgardner.com.au/house-and-land-pricing. Moshude Pty Ltd trading as G.J. Gardner Homes - Wagga Wagga. Builders License 207647C.