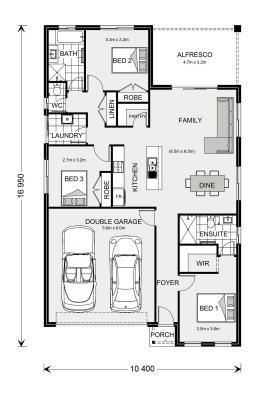

## House & Land Package

\$565,040°

## Nova 170 (NSW Only)

508 Mulgara Drive, Thurgoona

Land Area: 555 m<sup>2</sup>

Contact Bruce Stewart on 0412 054 715

<sup>\*</sup> Price listed is indicative only and does not include stamp duty, legal fees or conveyancing costs. Images may depict optional upgrades including fixtures, fencing, landscaping, features, facades, finishes and/or other items which are not included in the stated price. Further information overleaf. For further information, please talk to a New Homes Consultant or visit our website at https://www.gjgardner.com.au/house-and-land-pricing.