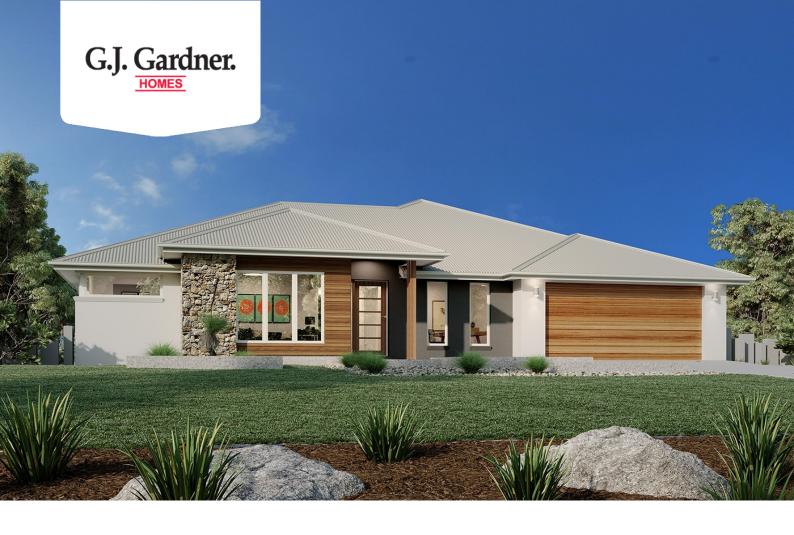

## Wide Bay 232 (NSW Only)

49 Wagner Drive, Jindera

Land Area: 2046 m<sup>2</sup>

Contact Ian Gulliford on 0422 332 256

## Inclusions:

- + 80 m2 Concrete Driveway
- + 2.55 High Ceilings
- + Double Glazed Windows
- + Site Costs Included
- + 900mm Smeg Cooking Appliances
- + Stone Benchtops throughout including Vaniities

<sup>\*</sup> Price listed is indicative only and does not include stamp duty, legal fees or conveyancing costs. Images may depict optional upgrades including fixtures, fencing, landscaping, features, facades, finishes and/or other items which are not included in the stated price. Further information overleaf. For further information, please talk to a New Homes Consultant or visit our website at https://www.gjgardner.com.au/house-and-land-pricing.