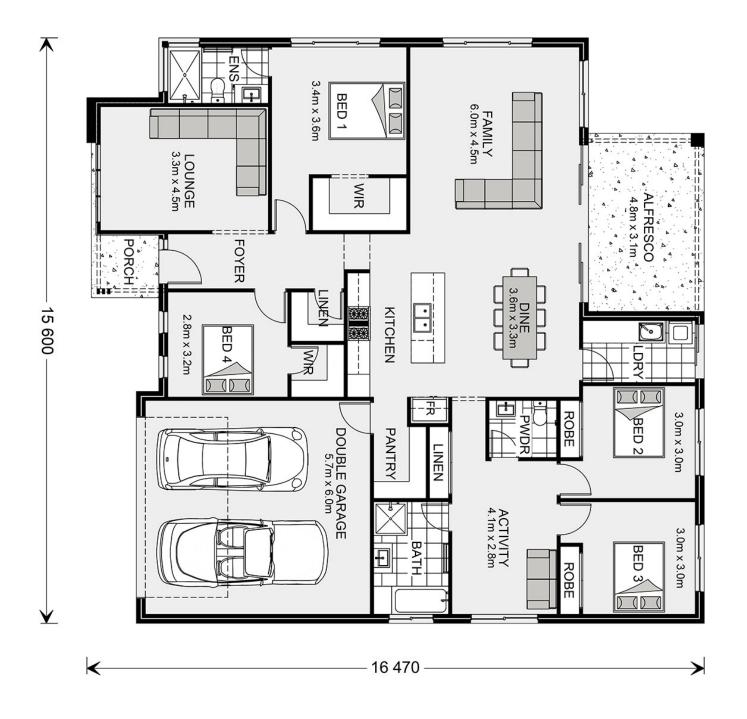

## Wide Bay 232 (NSW Only)

49 Wagner Drive, Jindera

Land Area: 2046 m<sup>2</sup>

Contact Ian Gulliford on 0422 332 256

## Inclusions:

- + 80 m2 Concrete Driveway
- + 2.55 High Ceilings
- + Double Glazed Windows
- + Site Costs Included
- + 900mm Smeg Cooking Appliances
- + Stone Benchtops throughout including Vaniities

<sup>\*</sup> Price listed is indicative only and does not include stamp duty, legal fees or conveyancing costs. Images may depict optional upgrades including fixtures, fencing, landscaping, features, facades, finishes and/or other items which are not included in the stated price. Further information overleaf. For further information, please talk to a New Homes Consultant or visit our website at https://www.gjgardner.com.au/house-and-land-pricing.