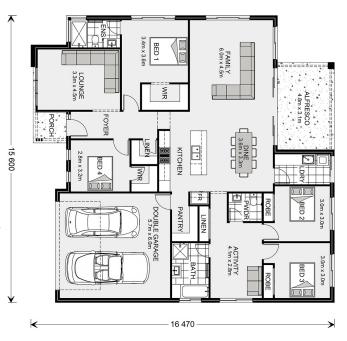

## Wide Bay 232 (NSW Only)

49 Wagner Drive, Jindera

Land Area: 2046 m<sup>2</sup>

Contact Ian Gulliford on 0422 332 256

## Inclusions:

- + 80 m2 Concrete Driveway
- + 2.55 High Ceilings
- + Double Glazed Windows
- + Site Costs Included
- + 900mm Smeg Cooking Appliances
- + Stone Benchtops throughout including Vaniities

<sup>\*</sup> Price listed is indicative only and does not include stamp duty, legal fees or conveyancing costs. Images may depict optional upgrades including fixtures, fencing, landscaping, features, facades, finishes and/or other items which are not included in the stated price. Further information overleaf. For further information, please talk to a New Homes Consultant or visit our website at https://www.gjgardner.com.au/house-and-land-pricing.