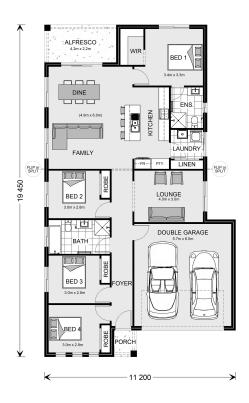

## **Edgecliff 190**

512 Herdsmen Rd, Lochinvar

Land Area: 586.3 m<sup>2</sup>

Contact Glenn Harvey on 0436444484

<sup>\*</sup> Price listed is indicative only and does not include stamp duty, legal fees or conveyancing costs. Images may depict optional upgrades including fixtures, fencing, landscaping, features, facades, finishes and/or other items which are not included in the stated price. Further information overleaf. For further information, please talk to a New Homes Consultant or visit our website at https://www.gjgardner.com.au/house-and-land-pricing.