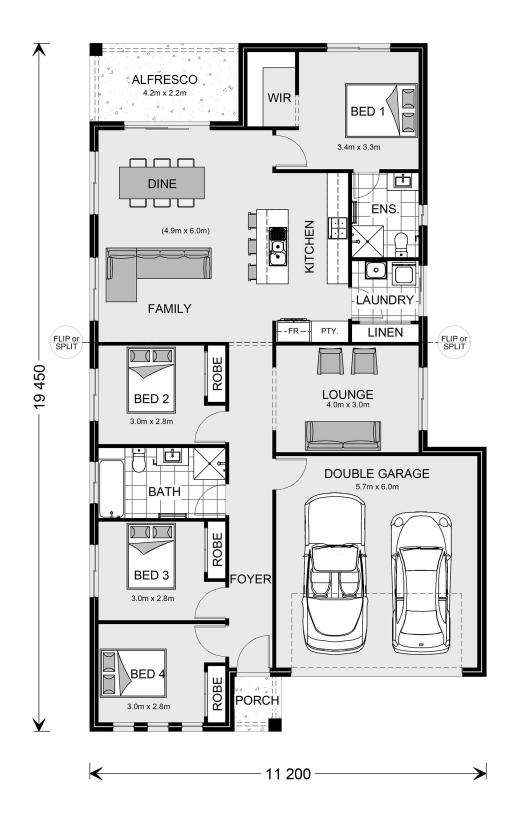

## **Edgecliff 190**

512 Herdsmen Rd, Lochinvar

Land Area: 586.3 m<sup>2</sup>

Contact Glenn Harvey on 0436444484

<sup>\*</sup> Price listed is indicative only and does not include stamp duty, legal fees or conveyancing costs. Images may depict optional upgrades including fixtures, fencing, landscaping, features, facades, finishes and/or other items which are not included in the stated price. Further information overleaf. For further information, please talk to a New Homes Consultant or visit our website at https://www.gjgardner.com.au/house-and-land-pricing.