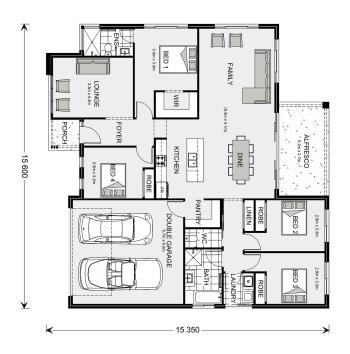

## Wide Bay 212

74 KB Timms Drive, Eden

Land Area: 994 m<sup>2</sup>

Contact Stephanie Smith on 0264956200

## Inclusions:

- + Carpet and vinyl plank floor coverings throughout (tiles to all wet areas)
- + Concrete driveway
- + 60cm Smeg appliances to Kitchen (cooktop, oven, rangehood, dishwasher)
- + LED downlights
- + Mitsubishi Inverter Reverse Cycle A/C
- + Ability to customise design and inclusions to suit your lifestyle

<sup>\*</sup> Package price is based on Wide Bay 212 standard floor plan and standard façade (may be smaller than façade shown). Package may be subject to developer's design review panel, council final approval and G.J. Gardner Homes procedure of purchase. Package price excludes stamp duty on land, legal fees and conveyancing costs (including 6 Legal/74189757\_2 transfer of title and searches). Prices are current as of January 2, 2025 and are inclusive of GST. Prices may change without notice. Packages are subject to availability. Package subject to two separate contracts relating to the building and the land respectively. Photographs may depict fixtures, finishes and features not supplied by G.J Gardner Homes. Excluded items may include but are not limited to landscaping items such as planter boxes, retaining walls, water features, pergolas, screens, driveways and decorative items such as fencing and outdoor kitchens or barbeques. Photographs may also depict inclusions not forming part of the standard design and which may be subject to additional costs. This design and illustration remains the property of G.J Gardner Homes and may not be reproduced in whole or in part without written consent. For detailed home pricing, please talk to a New Homes Consultant or visit our website at https://www.gjgardner.com.au/house-and-land-pricing. Sapphire Coast Builders Pty Ltd trading as G.J. Gardner Homes - Sapphire Coast. Builders License 338197C.