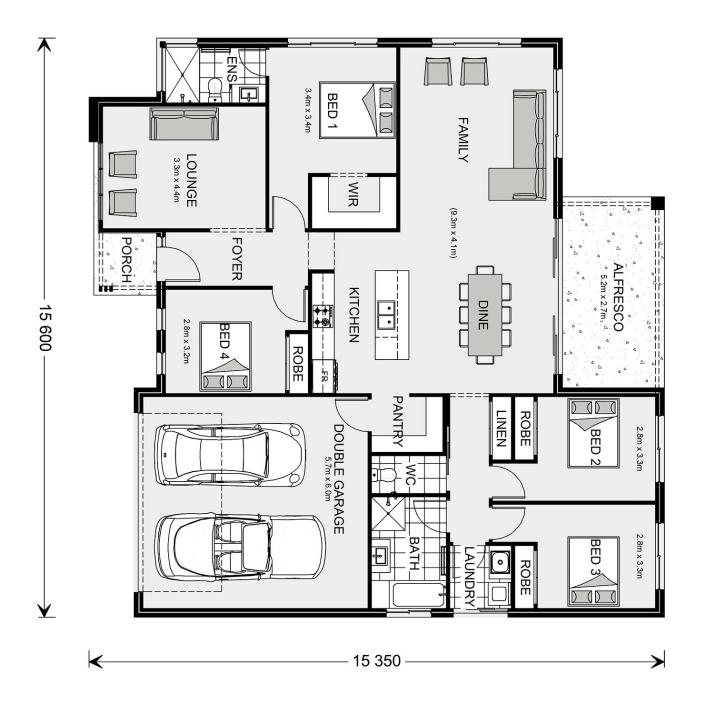

## Wide Bay 212

74 KB Timms Drive, Eden

Land Area: 994 m<sup>2</sup>

Contact Stephanie Smith on 0264956200

## Inclusions:

- + Carpet and vinyl plank floor coverings throughout (tiles to all wet areas)
- + Concrete driveway
- + 60cm Smeg appliances to Kitchen (cooktop, oven, rangehood, dishwasher)
- + LED downlights
- + Mitsubishi Inverter Reverse Cycle A/C
- + Ability to customise design and inclusions to suit your lifestyle

<sup>\*</sup> Package price is based on Wide Bay 212 standard floor plan and standard façade (may be smaller than façade shown). Package may be subject to developer's design review panel, council final approval and G.J. Gardner Homes procedure of purchase. Package price excludes stamp duty on land, legal fees and conveyancing costs (including 6 Legal/74189757\_2 transfer of title and searches). Prices are current as of January 2, 2025 and are inclusive of GST. Prices may change without notice. Packages are subject to availability. Package subject to two separate contracts relating to the building and the land respectively. Photographs may depict fixtures, finishes and features not supplied by G.J Gardner Homes. Excluded items may include but are not limited to landscaping items such as planter boxes, retaining walls, water features, pergolas, screens, driveways and decorative items such as fencing and outdoor kitchens or barbeques. Photographs may also depict inclusions not forming part of the standard design and which may be subject to additional costs. This design and illustration remains the property of G.J Gardner Homes and may not be reproduced in whole or in part without written consent. For detailed home pricing, please talk to a New Homes Consultant or visit our website at https://www.gjgardner.com.au/house-and-land-pricing. Sapphire Coast Builders Pty Ltd trading as G.J. Gardner Homes - Sapphire Coast. Builders License 338197C.