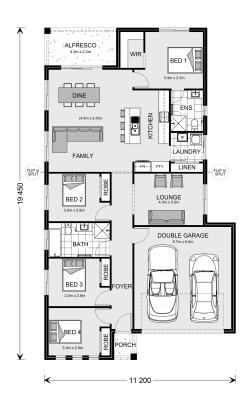

## **Edgecliff 190**

522 Springfield Drive, Lochinvar

Land Area: 642 m<sup>2</sup>

Contact Glenn Harvey on 0436444484

<sup>\*</sup> Price listed is indicative only and does not include stamp duty, legal fees or conveyancing costs. Images may depict optional upgrades including fixtures, fencing, landscaping, features, facades, finishes and/or other items which are not included in the stated price. Further information overleaf. For further information, please talk to a New Homes Consultant or visit our website at https://www.gjgardner.com.au/house-and-land-pricing.