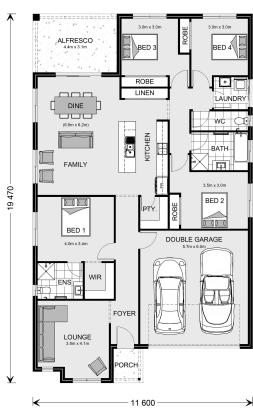

## Bargara 215

150 Deniliquin, Tocumwal

Land Area: 601 m<sup>2</sup>

Contact Ian Gulliford on 0422 332 256

## Inclusions:

- + 60m2 Concrete Drive way
- + Smeg Cooking Appliances
- + Ducted Evaporative Cooking
- + Ducted Gas Heating
- + Double Glazed Windows
- + Roller Block out blinds to client selected windows