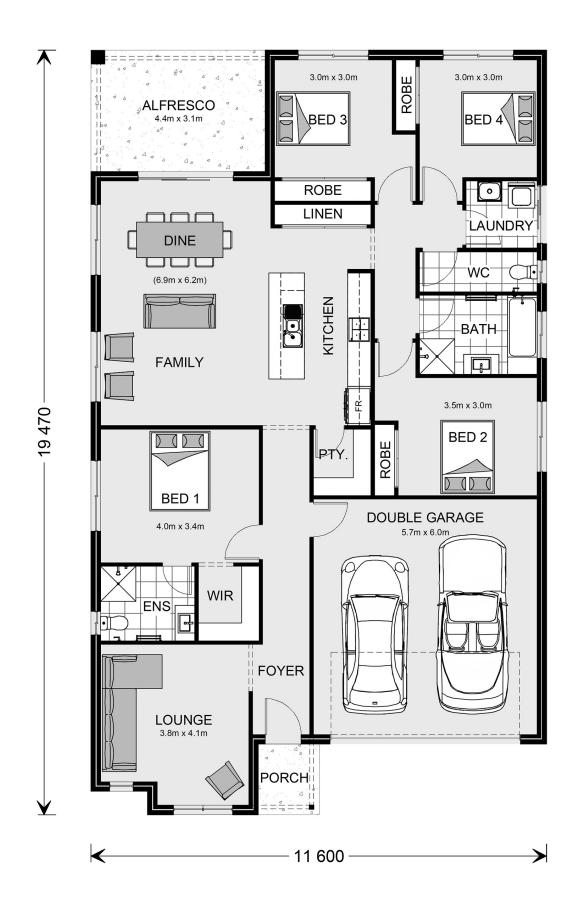

## Bargara 215

150 Deniliquin, Tocumwal

Land Area: 601 m<sup>2</sup>

Contact Ian Gulliford on 0422 332 256

## Inclusions:

- + 60m2 Concrete Drive way
- + Smeg Cooking Appliances
- + Ducted Evaporative Cooking
- + Ducted Gas Heating
- + Double Glazed Windows
- + Roller Block out blinds to client selected windows