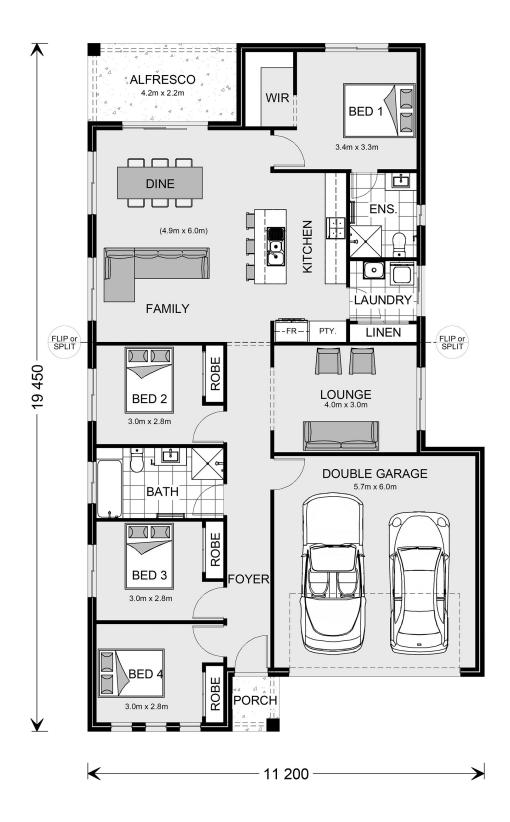

## **Edgecliff 190**

⊨ 4 🗁 2 🖨 2

## 54 Norton, Goulburn

Land Area: 700 m<sup>2</sup>

Contact David De Freitas on 0490523650

\* Price listed is indicative only and does not include stamp duty, legal fees or conveyancing costs. Images may depict optional upgrades including fixtures, fencing, landscaping, features, facades, finishes and/or other items which are not included in the stated price. Further information overleaf. For further information, please talk to a New Homes Consultant or visit our website at https://www.gjgardner.com.au/house-and-land-pricing.