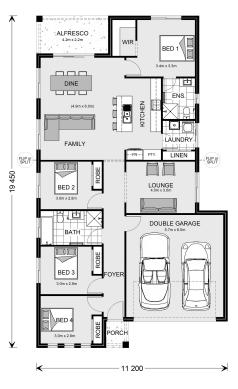

## **Edgecliff 190**

⊨ 4 🗁 2 🖨 2

## 54 Norton, Goulburn

Land Area: 700 m<sup>2</sup>

Contact David De Freitas on 0490523650

\* Price listed is indicative only and does not include stamp duty, legal fees or conveyancing costs. Images may depict optional upgrades including fixtures, fencing, landscaping, features, facades, finishes and/or other items which are not included in the stated price. Further information overleaf. For further information, please talk to a New Homes Consultant or visit our website at https://www.gjgardner.com.au/house-and-land-pricing.