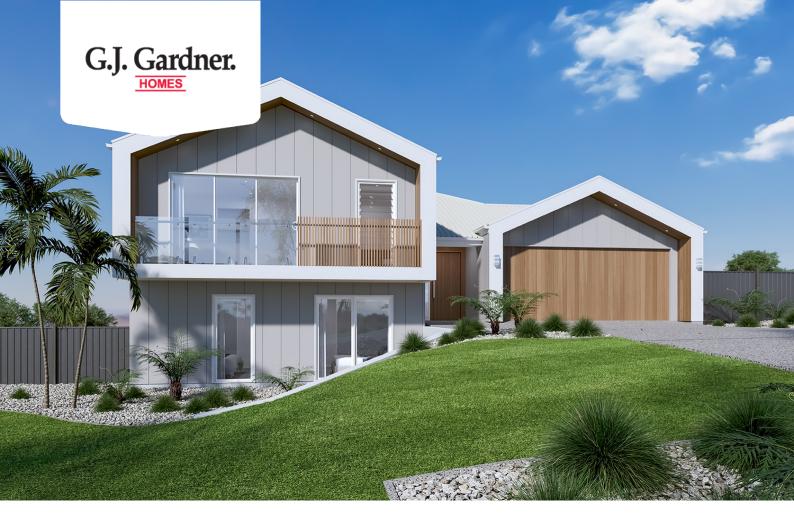

## Ballina 280

⊨ 5 🗁 3.5 🚍 2

TBC Joondalup, Mollymook Beach

Land Area: 648 m<sup>2</sup>

## Inclusions:

- + Coastal Facade
- + Signature Inclusions
- + Carpet & Vinyl Plank Flooring Throughout
- + Ducted Air Conditioning
- + Close to Stunning Mollymook Beach, Restaurants & Historic Milton

\* Price listed is indicative only and does not include stamp duty, legal fees or conveyancing costs. Images may depict optional upgrades including fixtures, fencing, landscaping, features, facades, finishes and/or other items which are not included in the stated price. Further information overleaf. For further information, please talk to a New Homes Consultant or visit our website at https://www.gjgardner.com.au/house-and-land-pricing.