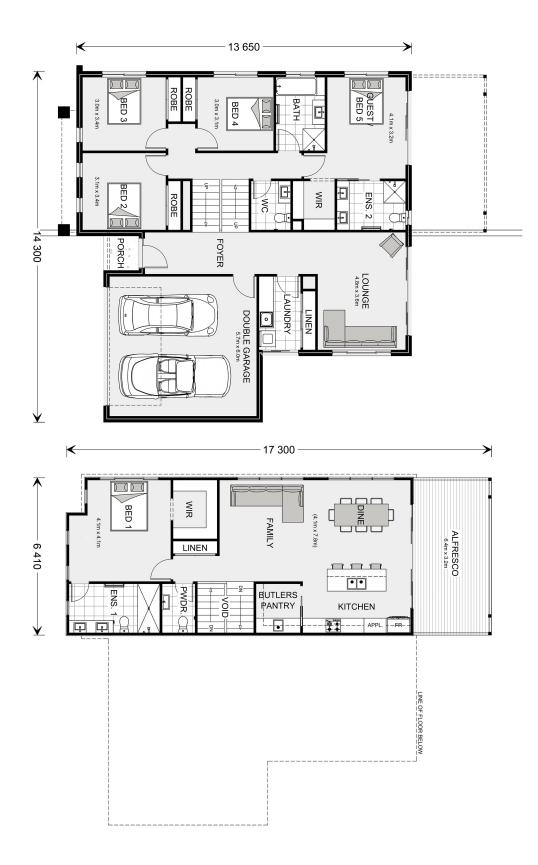

## Ballina 280

⊨ 5 🗁 3.5 🚍 2

TBC Joondalup, Mollymook Beach

Land Area: 648 m<sup>2</sup>

## Inclusions:

- + Coastal Facade
- + Signature Inclusions
- + Carpet & Vinyl Plank Flooring Throughout
- + Ducted Air Conditioning
- + Close to Stunning Mollymook Beach, Restaurants & Historic Milton

\* Price listed is indicative only and does not include stamp duty, legal fees or conveyancing costs. Images may depict optional upgrades including fixtures, fencing, landscaping, features, facades, finishes and/or other items which are not included in the stated price. Further information overleaf. For further information, please talk to a New Homes Consultant or visit our website at https://www.gjgardner.com.au/house-and-land-pricing.