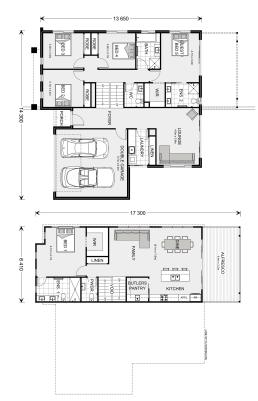

## Ballina 280

⊨ 5 🗁 3.5 🚍 2

TBC Joondalup, Mollymook Beach

Land Area: 648 m<sup>2</sup>

## Inclusions:

- + Coastal Facade
- + Signature Inclusions
- + Carpet & Vinyl Plank Flooring Throughout
- + Ducted Air Conditioning
- + Close to Stunning Mollymook Beach, Restaurants & Historic Milton

\* Price listed is indicative only and does not include stamp duty, legal fees or conveyancing costs. Images may depict optional upgrades including fixtures, fencing, landscaping, features, facades, finishes and/or other items which are not included in the stated price. Further information overleaf. For further information, please talk to a New Homes Consultant or visit our website at https://www.gjgardner.com.au/house-and-land-pricing.