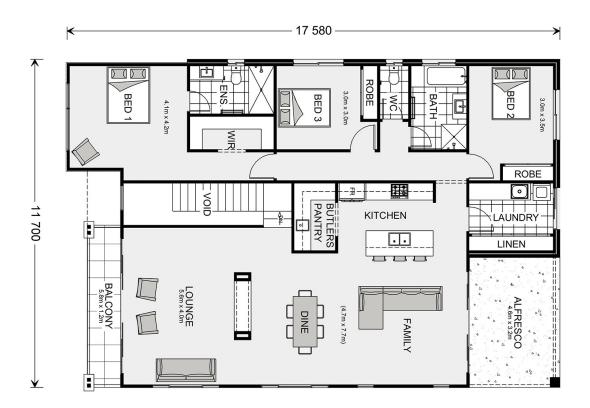

## Stamford 285

Lot 588 Joondalup, Mollymook Beach

Land Area: 962.3 m<sup>2</sup>

## Inclusions:

- + Upgraded Facade
- + High Level Inclusions
- + Ducted Air Conditioning
- + 7 Star BASIX Allowance
- + Vinyl Plank Flooring & Carpet Throughout

<sup>\*</sup> Price listed is indicative only and does not include stamp duty, legal fees or conveyancing costs. Images may depict optional upgrades including fixtures, fencing, landscaping, features, facades, finishes and/or other items which are not included in the stated price. Further information overleaf. For further information, please talk to a New Homes Consultant or visit our website at https://www.gjgardner.com.au/house-and-land-pricing.