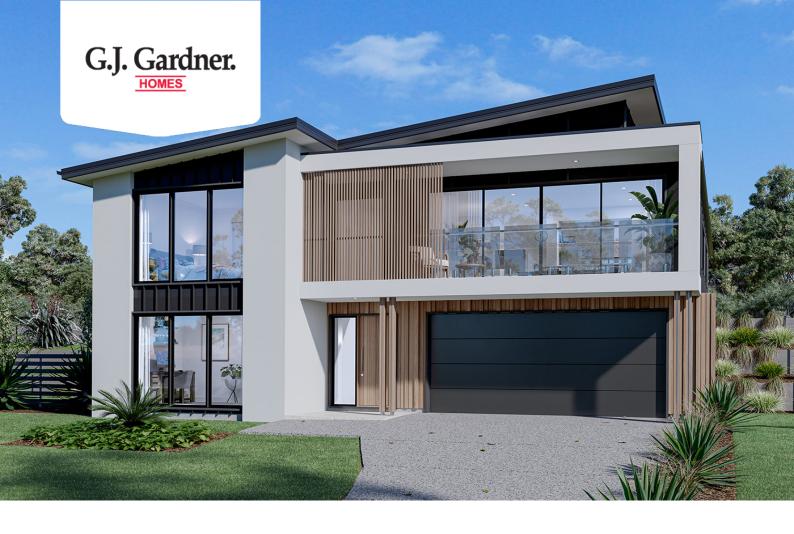

## Stamford 285

Lot 588 Joondalup, Mollymook Beach

Land Area: 962.3 m<sup>2</sup>

## Inclusions:

- + Upgraded Facade
- + High Level Inclusions
- + Ducted Air Conditioning
- + 7 Star BASIX Allowance
- + Vinyl Plank Flooring & Carpet Throughout

<sup>\*</sup> Price listed is indicative only and does not include stamp duty, legal fees or conveyancing costs. Images may depict optional upgrades including fixtures, fencing, landscaping, features, facades, finishes and/or other items which are not included in the stated price. Further information overleaf. For further information, please talk to a New Homes Consultant or visit our website at https://www.gjgardner.com.au/house-and-land-pricing.