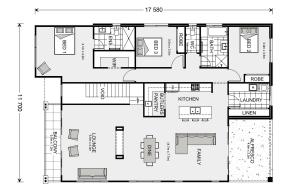

## Stamford 285

Lot 588 Joondalup, Mollymook Beach

Land Area: 962.3 m<sup>2</sup>

<sup>\*</sup> Package price is based on Stamford 285 standard floor plan and standard façade (may be smaller than façade shown). Package may be subject to developer's design review panel, council final approval and G.J. Gardner Homes procedure of purchase. Package price excludes stamp duty on land, legal fees and conveyancing costs (including 6 Legal/74189757\_2 transfer of title and searches). Prices are current as of December 26, 2024 and are inclusive of GST. Prices may change without notice. Packages are subject to availability. Package subject to two separate contracts relating to the building and the land respectively. Photographs may depict fixtures, finishes and features not supplied by G.J Gardner Homes. Excluded items may include but are not limited to landscaping items such as planter boxes, retaining walls, water features, pergolas, screens, driveways and decorative items such as fencing and outdoor kitchens or barbeques. Photographs may also depict inclusions not forming part of the standard design and which may be subject to additional costs. This design and illustration remains the property of G.J Gardner Homes and may not be reproduced in whole or in part without written consent. For detailed home pricing, please talk to a New Homes Consultant or visit our website at https://www.gjgardner.com.au/house-and-land-pricing. White Sands Pty Ltd trading as G.J. Gardner Homes - Shoalhaven. Builders License 226776C.