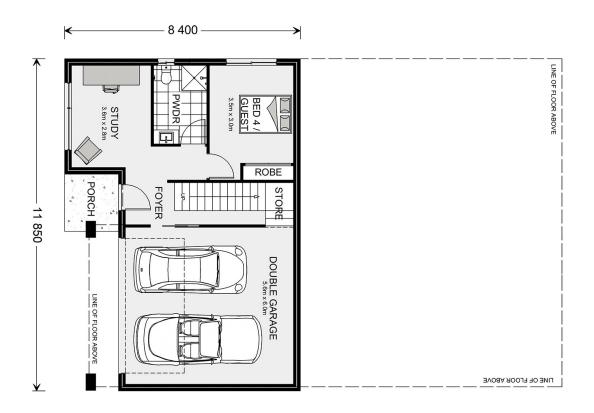

## Stamford 285

Lot 588 Joondalup, Mollymook Beach

Land Area: 962.3 m<sup>2</sup>

<sup>\*</sup> Package price is based on Stamford 285 standard floor plan and standard façade (may be smaller than façade shown). Package may be subject to developer's design review panel, council final approval and G.J. Gardner Homes procedure of purchase. Package price excludes stamp duty on land, legal fees and conveyancing costs (including 6 Legal/74189757\_2 transfer of title and searches). Prices are current as of December 26, 2024 and are inclusive of GST. Prices may change without notice. Packages are subject to availability. Package subject to two separate contracts relating to the building and the land respectively. Photographs may depict fixtures, finishes and features not supplied by G.J Gardner Homes. Excluded items may include but are not limited to landscaping items such as planter boxes, retaining walls, water features, pergolas, screens, driveways and decorative items such as fencing and outdoor kitchens or barbeques. Photographs may also depict inclusions not forming part of the standard design and which may be subject to additional costs. This design and illustration remains the property of G.J Gardner Homes and may not be reproduced in whole or in part without written consent. For detailed home pricing, please talk to a New Homes Consultant or visit our website at https://www.gjgardner.com.au/house-and-land-pricing. White Sands Pty Ltd trading as G.J. Gardner Homes - Shoalhaven. Builders License 226776C.