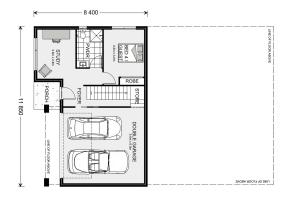

## Stamford 285

Lot 588 Joondalup, Mollymook Beach

Land Area: 962.3 m<sup>2</sup>

<sup>\*</sup> Package price is based on Stamford 285 standard floor plan and standard façade (may be smaller than façade shown). Package may be subject to developer's design review panel, council final approval and G.J. Gardner Homes procedure of purchase. Package price excludes stamp duty on land, legal fees and conveyancing costs (including 6 Legal/74189757\_2 transfer of title and searches). Prices are current as of December 26, 2024 and are inclusive of GST. Prices may change without notice. Packages are subject to availability. Package subject to two separate contracts relating to the building and the land respectively. Photographs may depict fixtures, finishes and features not supplied by G.J Gardner Homes. Excluded items may include but are not limited to landscaping items such as planter boxes, retaining walls, water features, pergolas, screens, driveways and decorative items such as fencing and outdoor kitchens or barbeques. Photographs may also depict inclusions not forming part of the standard design and which may be subject to additional costs. This design and illustration remains the property of G.J Gardner Homes and may not be reproduced in whole or in part without written consent. For detailed home pricing, please talk to a New Homes Consultant or visit our website at https://www.gjgardner.com.au/house-and-land-pricing. White Sands Pty Ltd trading as G.J. Gardner Homes - Shoalhaven. Builders License 226776C.