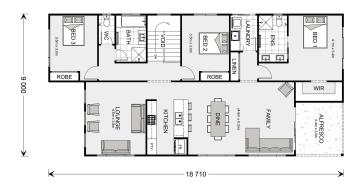

## **Ashgrove 235**

TBC Joondalup, Mollymook Beach

Land Area: 857.2 m<sup>2</sup>

\* Package price is based on Ashgrove 235 standard floor plan and standard façade (may be smaller than façade shown). Package may be subject to developer's design review panel, council final approval and G.J. Gardner Homes procedure of purchase. Package price excludes stamp duty on land, legal fees and conveyancing costs (including 6 Legal/74189757\_2 transfer of title and searches). Prices are current as of December 26, 2024 and are inclusive of GST. Prices may change without notice. Packages are subject to availability. Package subject to two separate contracts relating to the building and the land respectively. Photographs may depict fixtures, finishes and features not supplied by G.J Gardner Homes. Excluded items may include but are not limited to landscaping items such as planter boxes, retaining walls, water features, pergolas, screens, driveways and decorative items such as fencing and outdoor kitchens or barbeques. Photographs may also depict inclusions not forming part of the standard design and which may be subject to additional costs. This design and illustration remains the property of G.J Gardner Homes and may not be reproduced in whole or in part without written consent. For detailed home pricing, please talk to a New Homes Consultant or visit our website at https://www.gjgardner.com.au/house-and-land-pricing. White Sands Pty Ltd trading as G.J. Gardner Homes - Shoalhaven. Builders License 226776C.