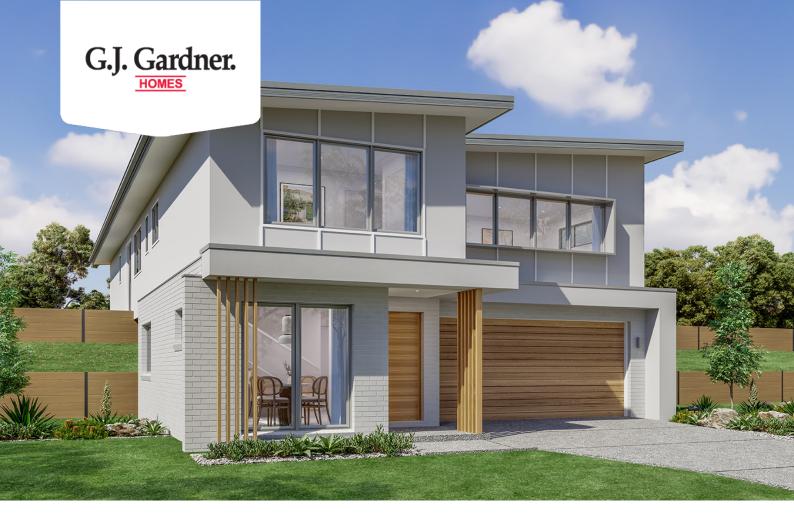

## House & Land Package

\$1,453,182\*

## **Ashgrove 235**

TBC Joondalup, Mollymook Beach

Land Area: 857.2 m<sup>2</sup>

## Inclusions:

- + Premium Facade
- + High Level Inclusions
- + Flooring throughout
- + Close to Historic Milton & Beaches

<sup>\*</sup> Price listed is indicative only and does not include stamp duty, legal fees or conveyancing costs. Images may depict optional upgrades including fixtures, fencing, landscaping, features, facades, finishes and/or other items which are not included in the stated price. Further information overleaf. For further information, please talk to a New Homes Consultant or visit our website at https://www.gjgardner.com.au/house-and-land-pricing.