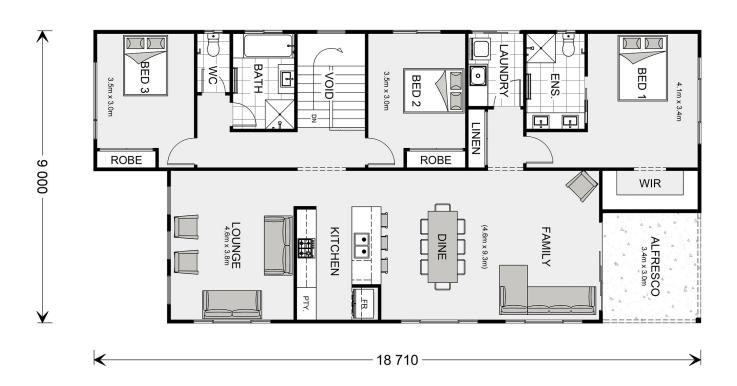

## **Ashgrove 235**

TBC Joondalup, Mollymook Beach

Land Area: 857.2 m<sup>2</sup>

## Inclusions:

- + Premium Facade
- + High Level Inclusions
- + Flooring throughout
- + Close to Historic Milton & Beaches

<sup>\*</sup> Price listed is indicative only and does not include stamp duty, legal fees or conveyancing costs. Images may depict optional upgrades including fixtures, fencing, landscaping, features, facades, finishes and/or other items which are not included in the stated price. Further information overleaf. For further information, please talk to a New Homes Consultant or visit our website at https://www.gjgardner.com.au/house-and-land-pricing.