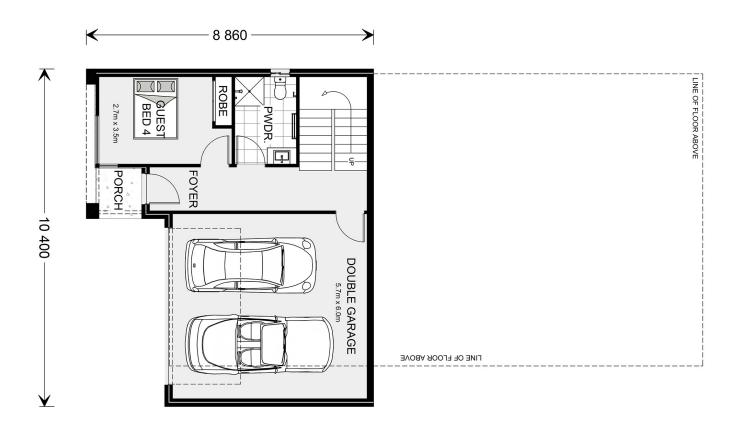

## **Ashgrove 235**

TBC Joondalup, Mollymook Beach

Land Area: 857.2 m<sup>2</sup>

\* Package price is based on Ashgrove 235 standard floor plan and standard façade (may be smaller than façade shown). Package may be subject to developer's design review panel, council final approval and G.J. Gardner Homes procedure of purchase. Package price excludes stamp duty on land, legal fees and conveyancing costs (including 6 Legal/74189757\_2 transfer of title and searches). Prices are current as of December 26, 2024 and are inclusive of GST. Prices may change without notice. Packages are subject to availability. Package subject to two separate contracts relating to the building and the land respectively. Photographs may depict fixtures, finishes and features not supplied by G.J Gardner Homes. Excluded items may include but are not limited to landscaping items such as planter boxes, retaining walls, water features, pergolas, screens, driveways and decorative items such as fencing and outdoor kitchens or barbeques. Photographs may also depict inclusions not forming part of the standard design and which may be subject to additional costs. This design and illustration remains the property of G.J Gardner Homes and may not be reproduced in whole or in part without written consent. For detailed home pricing, please talk to a New Homes Consultant or visit our website at https://www.gjgardner.com.au/house-and-land-pricing. White Sands Pty Ltd trading as G.J. Gardner Homes - Shoalhaven. Builders License 226776C.