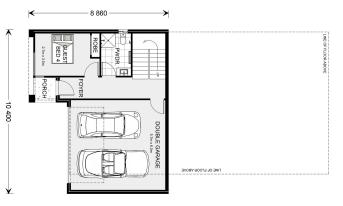

## **Ashgrove 235**

TBC Joondalup, Mollymook Beach

Land Area: 857.2 m<sup>2</sup>

\* Package price is based on Ashgrove 235 standard floor plan and standard façade (may be smaller than façade shown). Package may be subject to developer's design review panel, council final approval and G.J. Gardner Homes procedure of purchase. Package price excludes stamp duty on land, legal fees and conveyancing costs (including 6 Legal/74189757\_2 transfer of title and searches). Prices are current as of December 26, 2024 and are inclusive of GST. Prices may change without notice. Packages are subject to availability. Package subject to two separate contracts relating to the building and the land respectively. Photographs may depict fixtures, finishes and features not supplied by G.J Gardner Homes. Excluded items may include but are not limited to landscaping items such as planter boxes, retaining walls, water features, pergolas, screens, driveways and decorative items such as fencing and outdoor kitchens or barbeques. Photographs may also depict inclusions not forming part of the standard design and which may be subject to additional costs. This design and illustration remains the property of G.J Gardner Homes and may not be reproduced in whole or in part without written consent. For detailed home pricing, please talk to a New Homes Consultant or visit our website at https://www.gjgardner.com.au/house-and-land-pricing. White Sands Pty Ltd trading as G.J. Gardner Homes - Shoalhaven. Builders License 226776C.