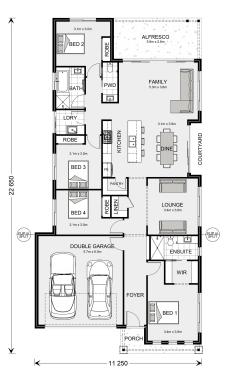

## Banksia 225

⊨ 4 🗁 2.5 🚍 2

## 11 Jade Crescent, Diamond Beach

Land Area: 600 m<sup>2</sup>

Contact Denise Wilkes on 0402 566 287

## Inclusions:

- + Elegant design
- + Seamlessly connects to outdoors
- + Generous Master Bedroom

\* Price listed is indicative only and does not include stamp duty, legal fees or conveyancing costs. Images may depict optional upgrades including fixtures, fencing, landscaping, features, facades, finishes and/or other items which are not included in the stated price. Further information overleaf. For further information, please talk to a New Homes Consultant or visit our website at https://www.gjgardner.com.au/house-and-land-pricing.