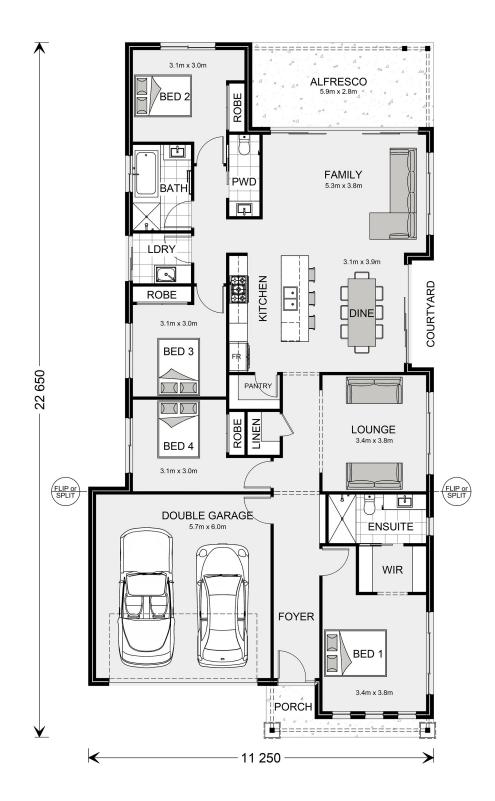

## Banksia 225

⊨ 4 🗁 2.5 🚍 2

## 11 Jade Crescent, Diamond Beach

Land Area: 600 m<sup>2</sup>

Contact Denise Wilkes on 0402 566 287

## Inclusions:

- + Elegant design
- + Seamlessly connects to outdoors
- + Generous Master Bedroom

\* Price listed is indicative only and does not include stamp duty, legal fees or conveyancing costs. Images may depict optional upgrades including fixtures, fencing, landscaping, features, facades, finishes and/or other items which are not included in the stated price. Further information overleaf. For further information, please talk to a New Homes Consultant or visit our website at https://www.gjgardner.com.au/house-and-land-pricing.