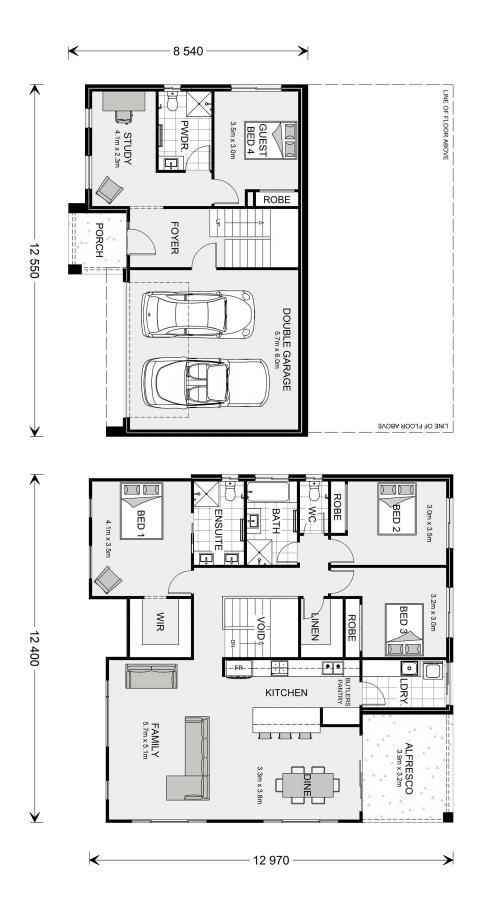

## Windsor 247

Lot 590 Joondalup, Mollymook Beach

Land Area: 752.1 m<sup>2</sup>

## Inclusions:

- + Upgraded Facade
- + Designer Inclusions
- + Site Costs Allowance Included
- + 7 Star BASIX Allowance Inlcuded
- + Flooring Throughout

<sup>\*</sup> Price listed is indicative only and does not include stamp duty, legal fees or conveyancing costs. Images may depict optional upgrades including fixtures, fencing, landscaping, features, facades, finishes and/or other items which are not included in the stated price. Further information overleaf. For further information, please talk to a New Homes Consultant or visit our website at https://www.gjgardner.com.au/house-and-land-pricing.