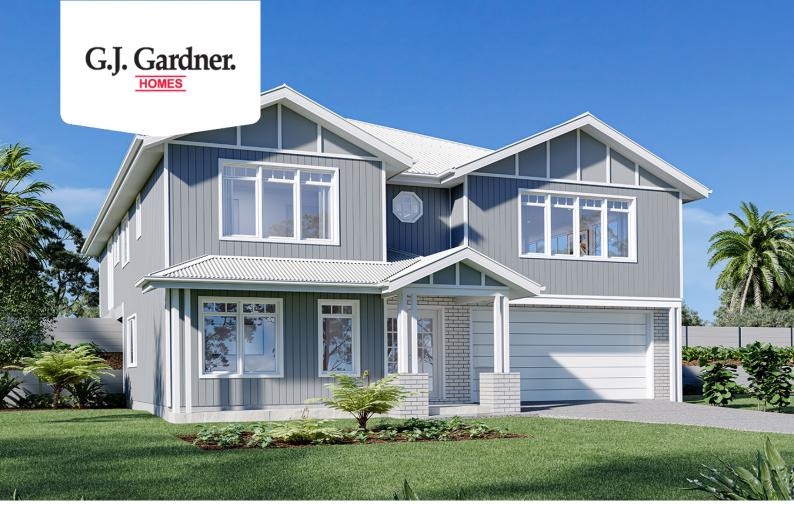

## Windsor 247

Lot 590 Joondalup, Mollymook Beach

Land Area: 752.1 m<sup>2</sup>

## Inclusions:

- + Upgraded Facade
- + Designer Inclusions
- + Site Costs Allowance Included
- + 7 Star BASIX Allowance Inlcuded
- + Flooring Throughout

<sup>\*</sup> Price listed is indicative only and does not include stamp duty, legal fees or conveyancing costs. Images may depict optional upgrades including fixtures, fencing, landscaping, features, facades, finishes and/or other items which are not included in the stated price. Further information overleaf. For further information, please talk to a New Homes Consultant or visit our website at https://www.gjgardner.com.au/house-and-land-pricing.