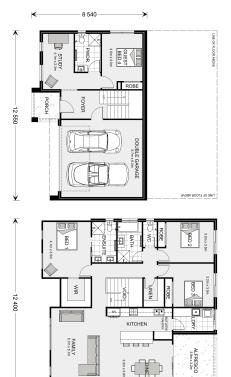

## Windsor 247

Lot 590 Joondalup, Mollymook Beach

Land Area: 752.1 m<sup>2</sup>

## Inclusions:

- + Upgraded Facade
- + Designer Inclusions
- + Site Costs Allowance Included
- + 7 Star BASIX Allowance Inlcuded
- + Flooring Throughout

<sup>\*</sup> Price listed is indicative only and does not include stamp duty, legal fees or conveyancing costs. Images may depict optional upgrades including fixtures, fencing, landscaping, features, facades, finishes and/or other items which are not included in the stated price. Further information overleaf. For further information, please talk to a New Homes Consultant or visit our website at https://www.gjgardner.com.au/house-and-land-pricing.