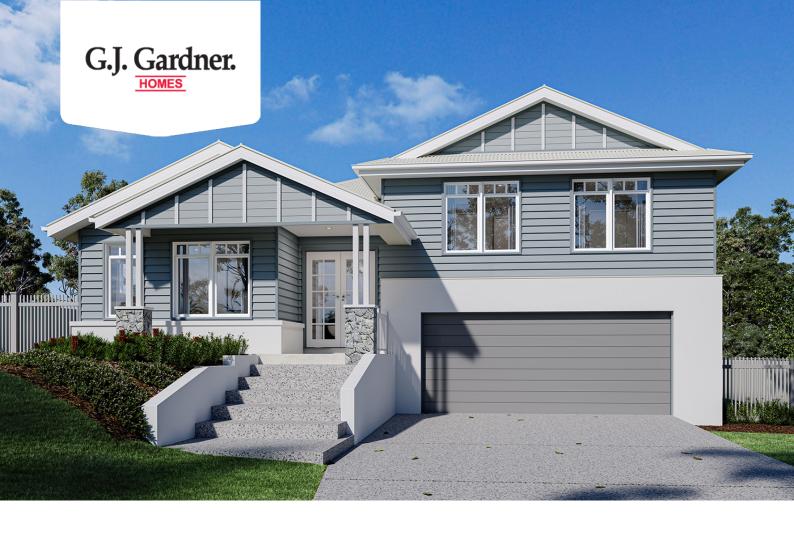

## Regatta 275

**□** 5 **□** 2.5 **□** 2

## TBC Joondalup, Mollymook Beach

Land Area: 744.3 m<sup>2</sup>

## Inclusions:

- + Premium Facade
- + Signature Inclusions
- + Vinyl Plank Flooring & Carpet Throughout
- + Tiled Porch & Alfresco
- + Ducted Air Conditioning
- + 7 Star BASIX Allowance

<sup>\*</sup> Price listed is indicative only and does not include stamp duty, legal fees or conveyancing costs. Images may depict optional upgrades including fixtures, fencing, landscaping, features, facades, finishes and/or other items which are not included in the stated price. Further information overleaf. For further information, please talk to a New Homes Consultant or visit our website at https://www.gjgardner.com.au/house-and-land-pricing.