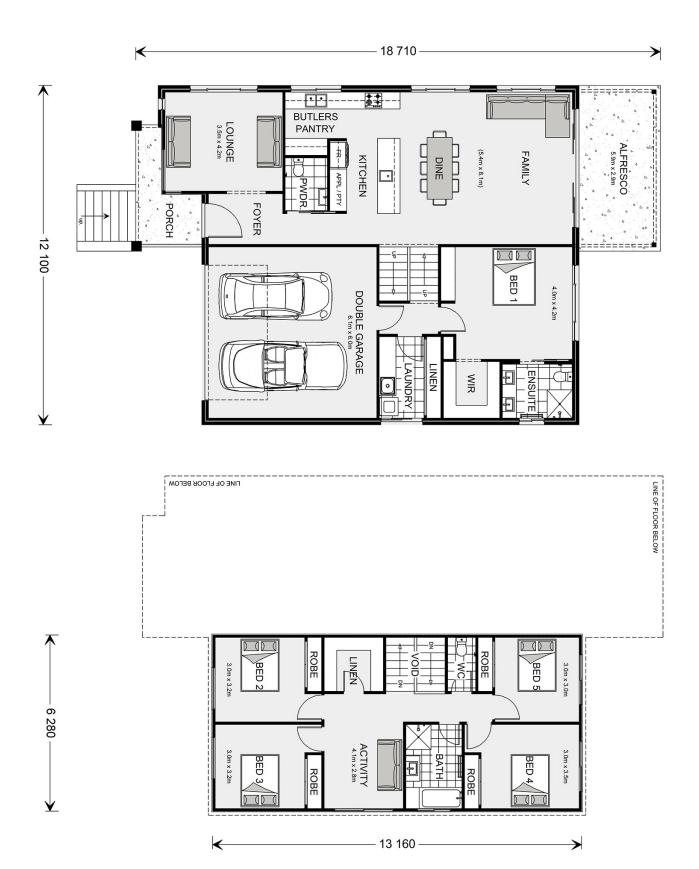

## Regatta 275

**□** 5 **□** 2.5 **□** 2

## TBC Joondalup, Mollymook Beach

Land Area: 744.3 m<sup>2</sup>

## Inclusions:

- + Premium Facade
- + Signature Inclusions
- + Vinyl Plank Flooring & Carpet Throughout
- + Tiled Porch & Alfresco
- + Ducted Air Conditioning
- + 7 Star BASIX Allowance

<sup>\*</sup> Price listed is indicative only and does not include stamp duty, legal fees or conveyancing costs. Images may depict optional upgrades including fixtures, fencing, landscaping, features, facades, finishes and/or other items which are not included in the stated price. Further information overleaf. For further information, please talk to a New Homes Consultant or visit our website at https://www.gjgardner.com.au/house-and-land-pricing.