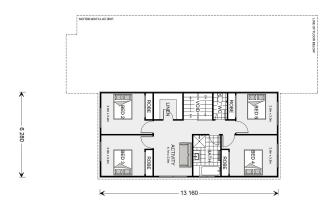

## Regatta 275

**□** 5 **□** 2.5 **□** 2

## TBC Joondalup, Mollymook Beach

Land Area: 744.3 m<sup>2</sup>

## Inclusions:

- + Premium Facade
- + Signature Inclusions
- + Vinyl Plank Flooring & Carpet Throughout
- + Tiled Porch & Alfresco
- + Ducted Air Conditioning
- + 7 Star BASIX Allowance

<sup>\*</sup> Price listed is indicative only and does not include stamp duty, legal fees or conveyancing costs. Images may depict optional upgrades including fixtures, fencing, landscaping, features, facades, finishes and/or other items which are not included in the stated price. Further information overleaf. For further information, please talk to a New Homes Consultant or visit our website at https://www.gjgardner.com.au/house-and-land-pricing.