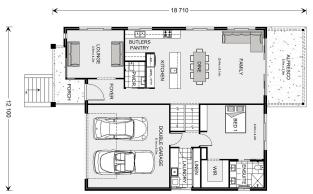

## Regatta 275

**□** 5 **□** 2.5 **□** 2

## TBC Joondalup, Mollymook Beach

Land Area: 744.3 m<sup>2</sup>

## Inclusions:

- + Premium Facade
- + Signature Inclusions
- + Vinyl Plank Flooring & Carpet Throughout
- + Tiled Porch & Alfresco
- + Ducted Air Conditioning
- + 7 Star BASIX Allowance

<sup>\*</sup> Price listed is indicative only and does not include stamp duty, legal fees or conveyancing costs. Images may depict optional upgrades including fixtures, fencing, landscaping, features, facades, finishes and/or other items which are not included in the stated price. Further information overleaf. For further information, please talk to a New Homes Consultant or visit our website at https://www.gjgardner.com.au/house-and-land-pricing.