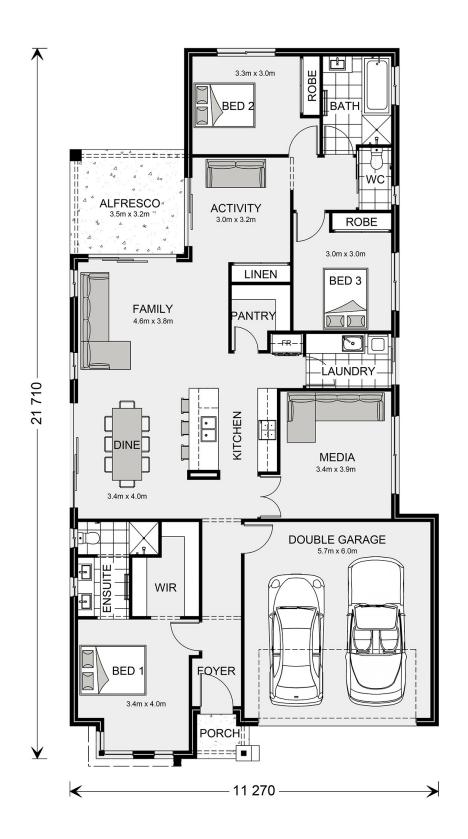

## Benowa 210

1 South street, Cudal

Land Area: 1186 m<sup>2</sup>

Contact Rob Lo Faro on +61411431954

## Inclusions:

- + Ducted R/C
- + Carpet & Vinyl Flooring
- + Concrete Driveway
- + 3000L Water Tank
- + LED Downlights
- + SMEG Appliances

<sup>\*</sup> Price listed is indicative only and does not include stamp duty, legal fees or conveyancing costs. Images may depict optional upgrades including fixtures, fencing, landscaping, features, facades, finishes and/or other items which are not included in the stated price. Further information overleaf. For further information, please talk to a New Homes Consultant or visit our website at https://www.gjgardner.com.au/house-and-land-pricing.