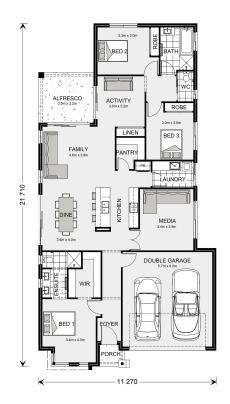

## Benowa 210

1 South street, Cudal

Land Area: 1186 m<sup>2</sup>

Contact Rob Lo Faro on +61411431954

## Inclusions:

- + Ducted R/C
- + Carpet & Vinyl Flooring
- + Concrete Driveway
- + 3000L Water Tank
- + LED Downlights
- + SMEG Appliances

<sup>\*</sup> Price listed is indicative only and does not include stamp duty, legal fees or conveyancing costs. Images may depict optional upgrades including fixtures, fencing, landscaping, features, facades, finishes and/or other items which are not included in the stated price. Further information overleaf. For further information, please talk to a New Homes Consultant or visit our website at https://www.gjgardner.com.au/house-and-land-pricing.