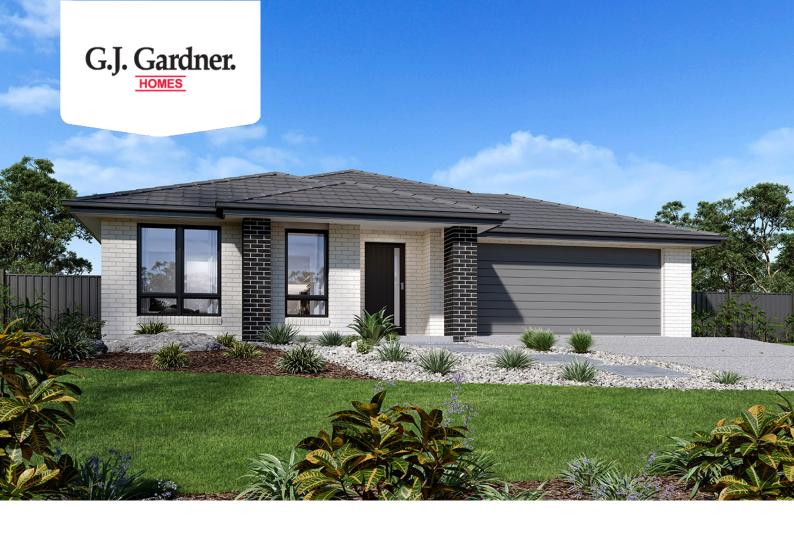

## Benowa 210

1 South street, Cudal

Land Area: 1186 m<sup>2</sup>

Contact Rob Lo Faro on +61411431954

## Inclusions:

- + Ducted R/C
- + Carpet & Vinyl Flooring
- + Concrete Driveway
- + 3000L Water Tank
- + LED Downlights
- + SMEG Appliances

<sup>\*</sup> Price listed is indicative only and does not include stamp duty, legal fees or conveyancing costs. Images may depict optional upgrades including fixtures, fencing, landscaping, features, facades, finishes and/or other items which are not included in the stated price. Further information overleaf. For further information, please talk to a New Homes Consultant or visit our website at https://www.gjgardner.com.au/house-and-land-pricing.